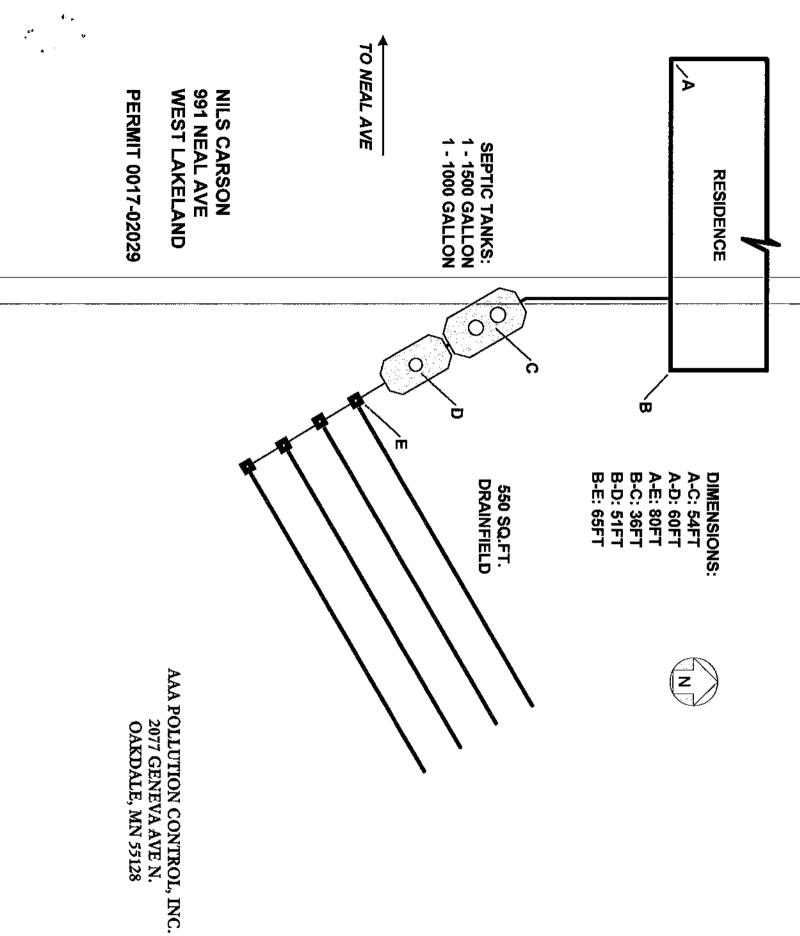

#### **REPORT SUMMARY**

I have performed an "MPCA Compliance Inspection" on this system, have reviewed the history of the system with the owner, Brian Solos, and have reviewed the original design/permit records on file at Washington County. This system consists of a two plastic septic tanks and a chamber trench drainfield.

A leaking septic tank was replaced on 9/25/2017.

It should be noted that there is a separate system that serves the guest house. A separate inspection and report has been performed for that system.

Predicated on my inspection of the system, my review of the history of the system with the owner, and my review of the original design/permit records, it is my opinion that this system presently meets MPCA minimum compliance inspection requirements.