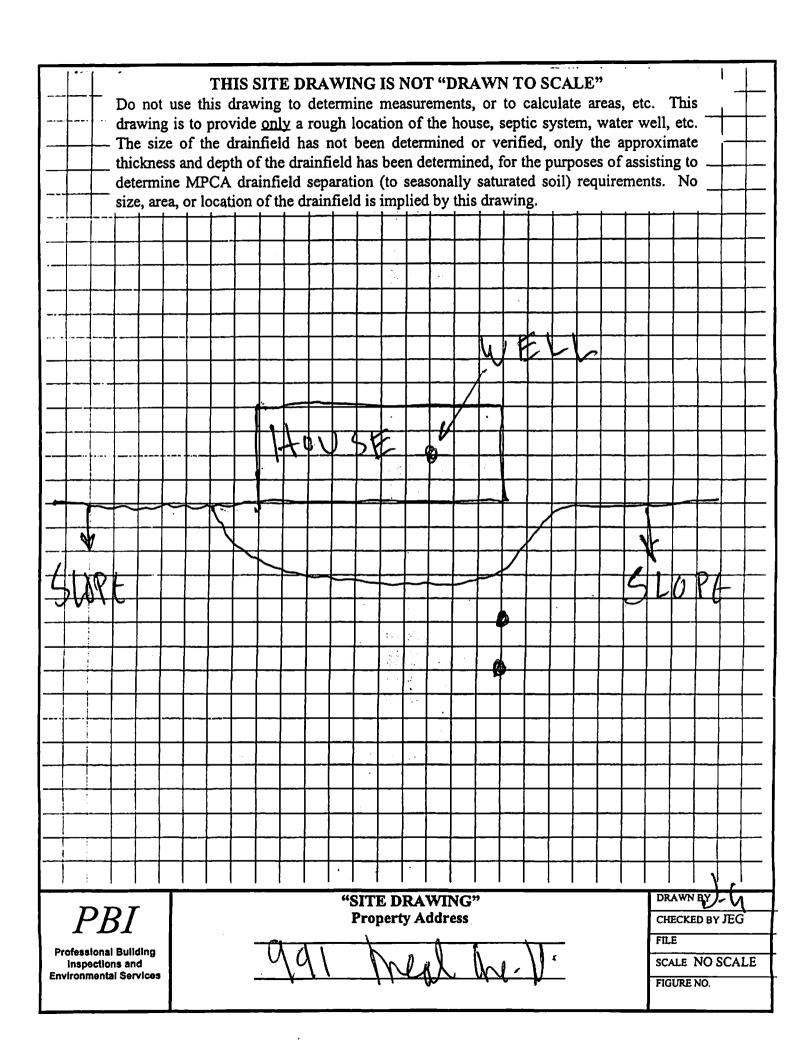

#### SUBSURFACE SEWAGE TREATMENT SYSTEM (SSTS) COMPLIANCE REPORT

**Date:** 9/11/17 & 9/25/17 **Time:** 10:30 AM **Owner:** Brian Solos **Inspection Address:** 991 Neal Ave N, West Lakeland Twp, MN 55082 (Main House)

#### **REPORT SUMMARY**

I have performed an "MPCA Compliance Inspection" on this system, have reviewed the history of the system with the owner, Brian Solos, and have reviewed the original design/permit records on file at Washington County. This system consists of a two plastic septic tanks and a chamber trench drainfield.

A leaking septic tank was replaced on 9/25/2017.

It should be noted that there is a separate system that serves the guest house. A separate inspection and report has been performed for that system.

Predicated on my inspection of the system, my review of the history of the system with the owner, and my review of the original design/permit records, it is my opinion that this system presently meets MPCA minimum compliance inspection requirements.