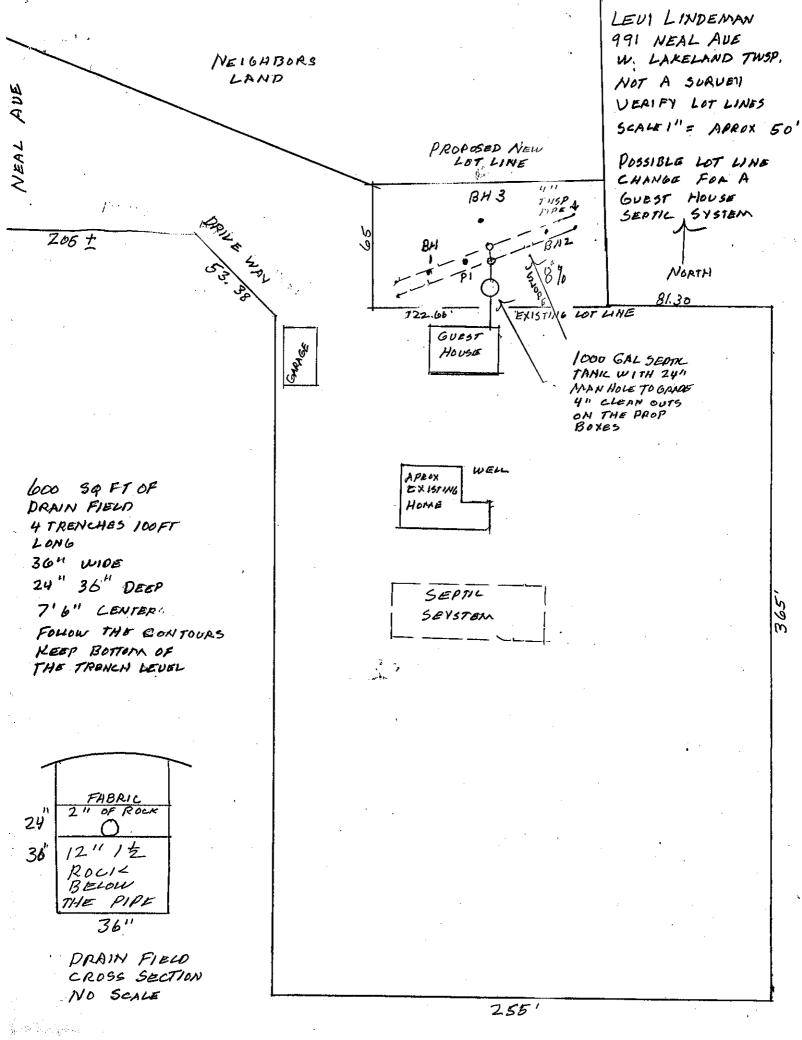

A leaking septic tank was replaced on 9/25/2017.

It should be noted that there is a separate system that serves the guest house. A separate inspection and report has been performed for that system.

Predicated on my inspection of the system, my review of the history of the system with the owner, and my review of the original design/permit records, it is my opinion that this system presently meets MPCA minimum compliance inspection requirements.