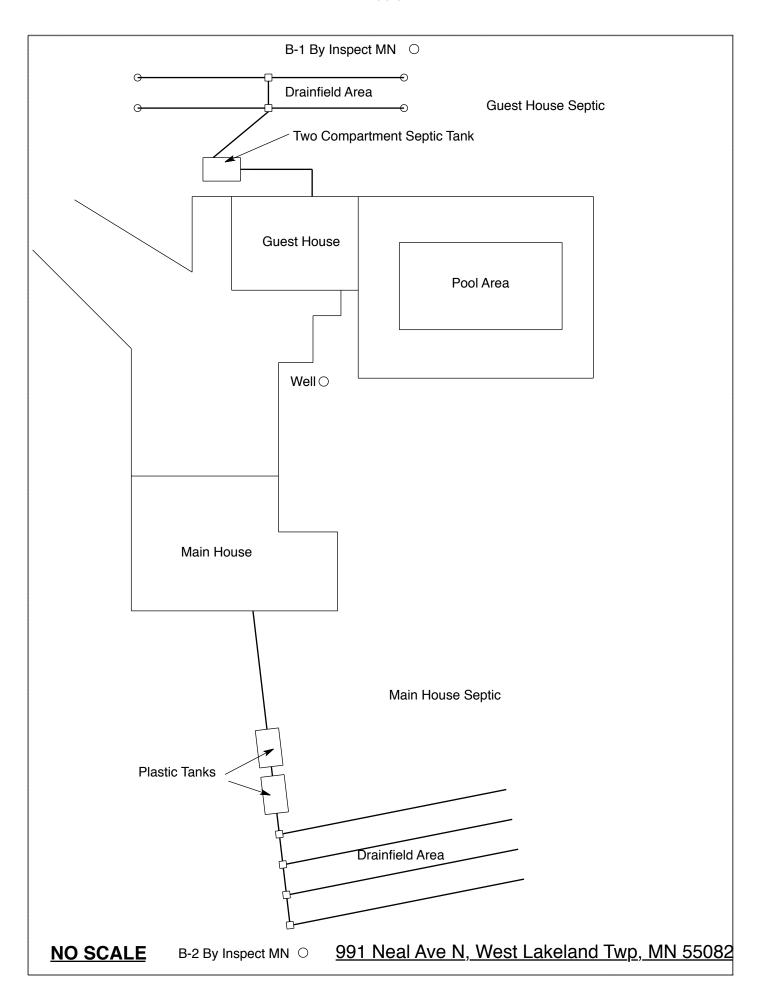

#### SUBSURFACE SEWAGE TREATMENT SYSTEM (SSTS) COMPLIANCE REPORT

**Date:** 9/11/17 & 9/25/17 **Time:** 10:30 AM **Owner:** Brian Solos **Inspection Address:** 991 Neal Ave N, West Lakeland Twp, MN 55082 (Main House)

#### **REPORT SUMMARY**

I have performed an "MPCA Compliance Inspection" on this system, have reviewed the history of the system with the owner, Brian Solos, and have reviewed the original design/permit records on file at Washington County. This system consists of a two plastic septic tanks and a chamber trench drainfield.

A leaking septic tank was replaced on 9/25/2017.

It should be noted that there is a separate system that serves the guest house. A separate inspection and report has been performed for that system.

Predicated on my inspection of the system, my review of the history of the system with the owner, and my review of the original design/permit records, it is my opinion that this system presently meets MPCA minimum compliance inspection requirements.