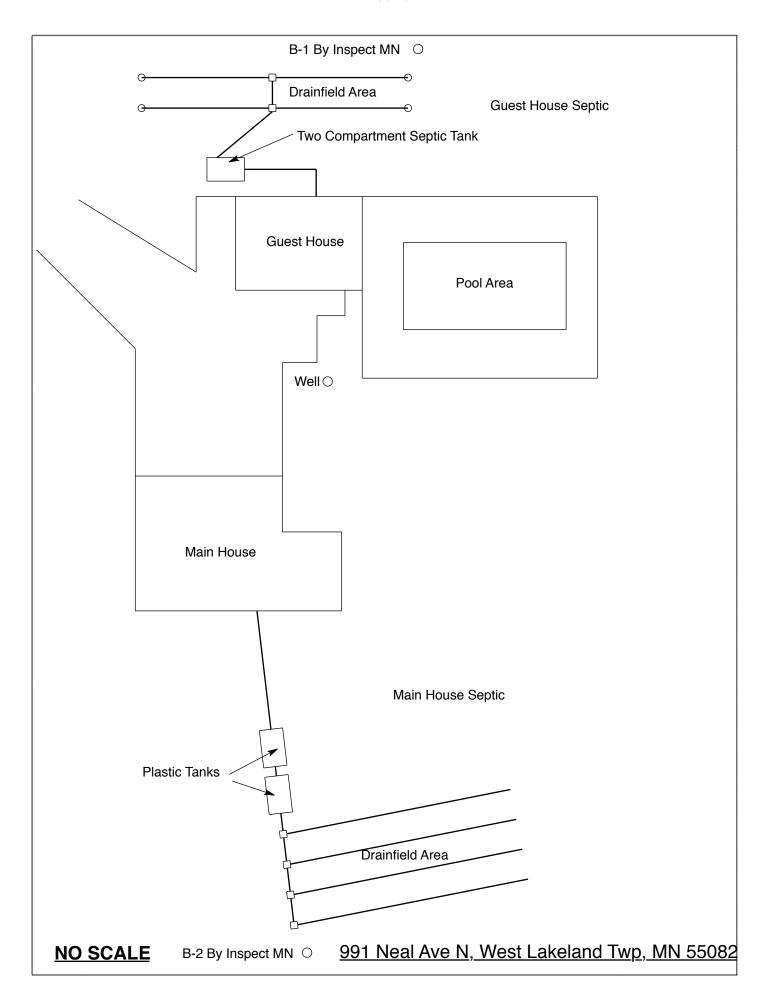

#### SUBSURFACE SEWAGE TREATMENT SYSTEM (SSTS) COMPLIANCE REPORT

**Date:** 9/11/17 & 9/25/17 **Time:** 10:30 AM **Owner:** Brian Solos **Inspection Address:** 991 Neal Ave N, West Lakeland Twp, MN 55082 (Main House)

#### **REPORT SUMMARY**

I have performed an "MPCA Compliance Inspection" on this system, have reviewed the history of the system with the owner, Brian Solos, and have reviewed the original design/permit records on file at Washington County. This system consists of a two plastic septic tanks and a chamber trench drainfield.

A leaking septic tank was replaced on 9/25/2017.

It should be noted that there is a separate system that serves the guest house. A separate inspection and report has been performed for that system.

Predicated on my inspection of the system, my review of the history of the system with the owner, and my review of the original design/permit records, it is my opinion that this system presently meets MPCA minimum compliance inspection requirements.