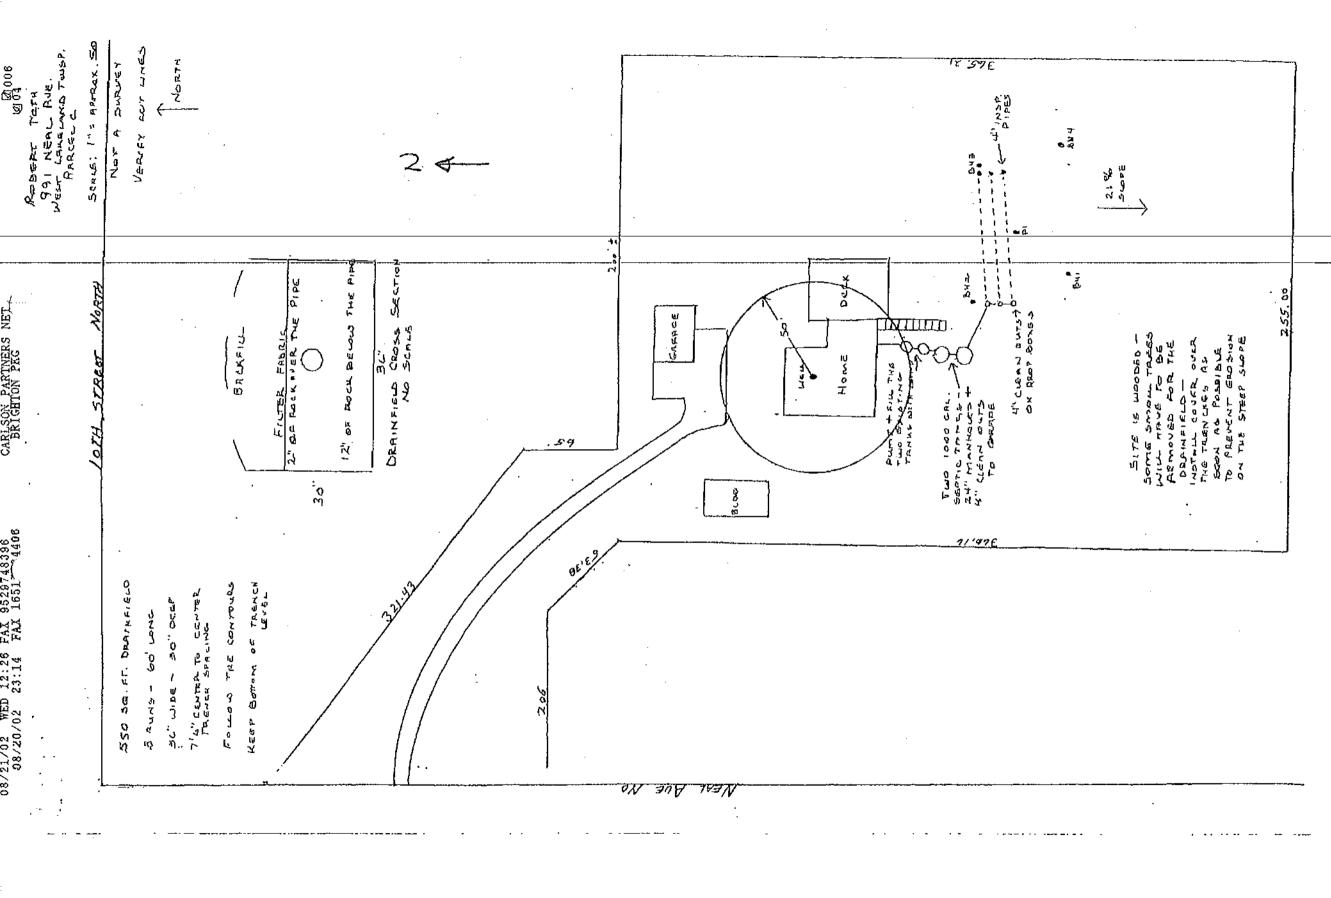

#### SUBSURFACE SEWAGE TREATMENT SYSTEM (SSTS) COMPLIANCE REPORT

**Date:** 9/11/17 & 9/25/17 **Time:** 10:30 AM **Owner:** Brian Solos **Inspection Address:** 991 Neal Ave N, West Lakeland Twp, MN 55082 (Main House)

#### **REPORT SUMMARY**

I have performed an "MPCA Compliance Inspection" on this system, have reviewed the history of the system with the owner, Brian Solos, and have reviewed the original design/permit records on file at Washington County. This system consists of a two plastic septic tanks and a chamber trench drainfield.

A leaking septic tank was replaced on 9/25/2017.

It should be noted that there is a separate system that serves the guest house. A separate inspection and report has been performed for that system.

Predicated on my inspection of the system, my review of the history of the system with the owner, and my review of the original design/permit records, it is my opinion that this system presently meets MPCA minimum compliance inspection requirements.