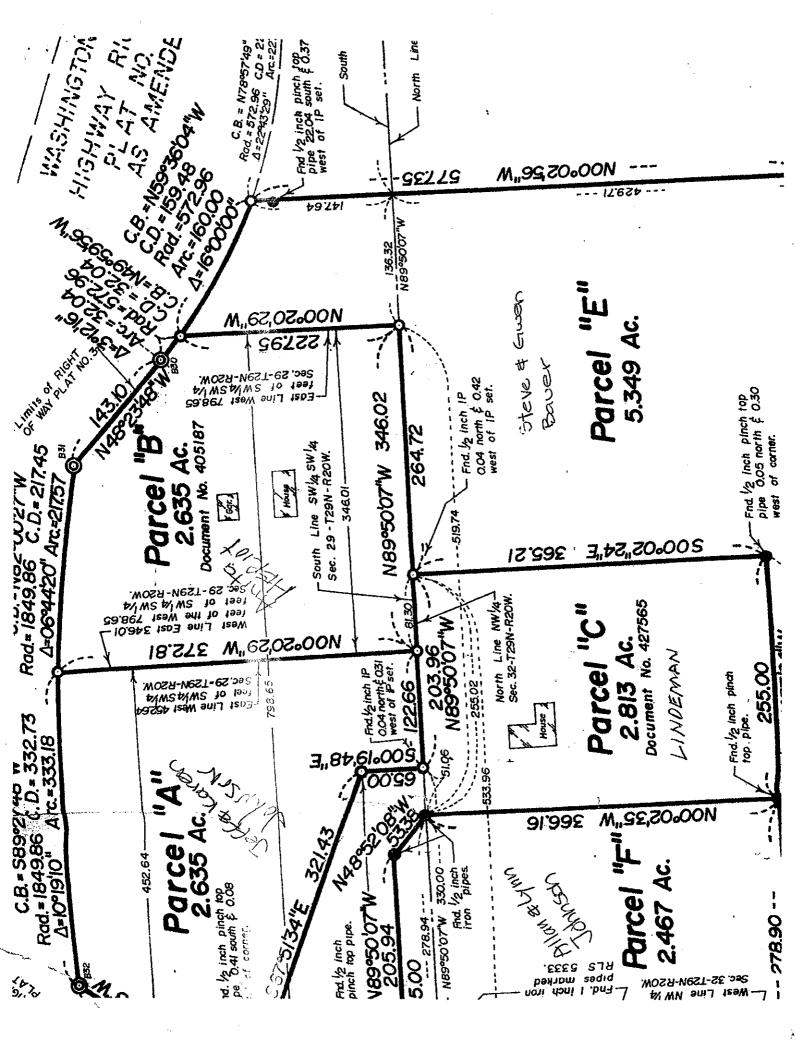

econd of the second of the second of the second of the second of the second of the second of the second of the second of the second of the second of the second of the second of the second of the second of the second of the second of the second of the second of the second of the second of the second of the second of the second of the second of the second of the second of the second of the second of the second of the second of the second of the second of the second of the second of the second of the second of the second of the second of the second of the second of the second of the second of the second of the second of the second of the second of the second of the second of the second of th 3 4 ! 

Borehole diameter 4''32''

BORING LOG

JOB LEW LINDERMAN

491 NEAL AVE

166

2008

1

DATE







### EKLIN SOIL TESTING AND INSPECTIONS, INC.

299 Cimarron Lake Elmo, MN 55042 (651) 337-1300

Levi Lindeman 991 Neal Avenue Stillwater, MN 55082

September 23, 2008

Dear Levi,

On September 16, 2008, soil borings and percolation tests were performed at 991 Neal Avenue, West Lakeland. The soil work was done for your planned pool and guest home.

Soil borings indicate there is a three foot separation from the bottom of the drainfield trench to water table. The percolation rate was 10 MPI.

For your two bedroom guest home, a 1000 gallon septic tank will be needed. 600 square feet of drianfield is recommended. The drainfield will consist of four runs, three feet wide, 30" to 36" deep and 50 feet long. There should be 12" of rock below the pipe and 2" of rock over the pipe. It will take a