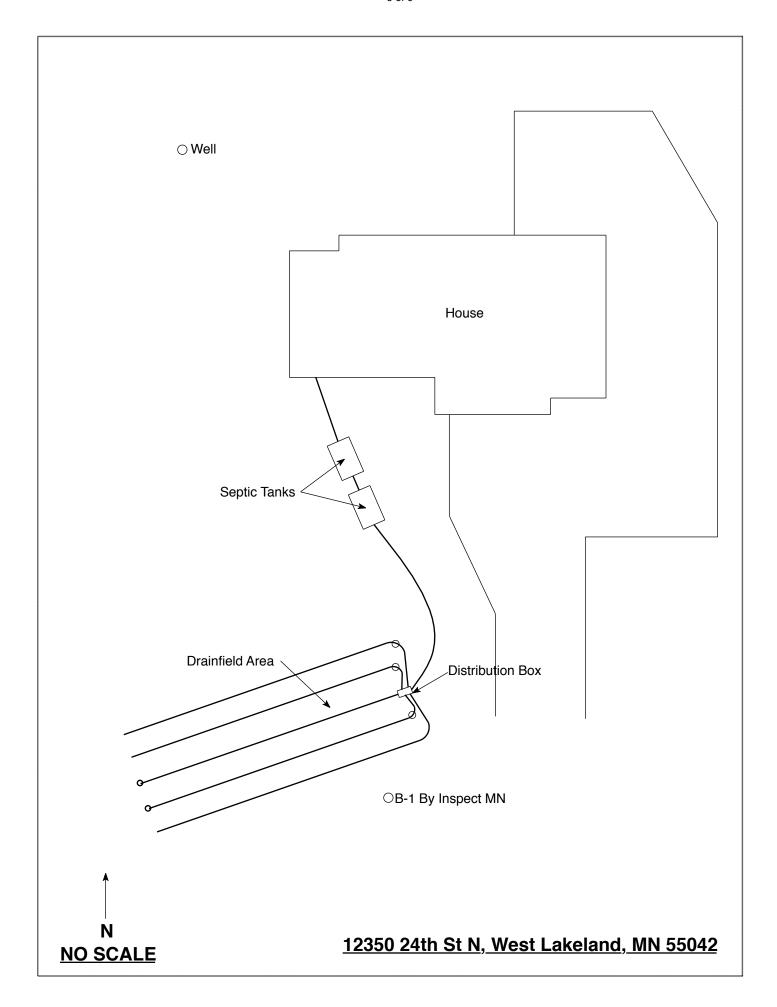

#### **REPORT SUMMARY**

I have performed an "MPCA Compliance Inspection" on this system and have reviewed the original design/permit records on file at Washington County. This older system (installed in 1995) consists of two pre-cast septic tanks and a rock trench drainfield. This house is presently vacant.

# Existing Subsurface Sewage Treatment Systems (SSTS)

Doc Type: Compliance and Enforcement

| Instructions: Inspection results based on Minnesota Pollution Control Agency (MPCA) requirements and attached forms – additional local requirements may also apply.  Submit completed form to Local Unit of Government (LUG) and system owner within 15 days  System Status  System status on date (mm/dd/yyyy): 9/13/2018    Compliant – Certificate of Compliance (Valid for 3 years from report date, unless shorter time frame outlined in Local Ordinance.)  Reason(s) for noncompliance (check all applicable)   Impact on Public Health (Compliance Component #1) – Imminent threat to public health and safety   Other Compliance Conditions (Compleance Component #3) – failing to protect groundwater   Other Compliance Conditions (Compleance Component #3) – Failing to protect groundwater   Other Compliance Conditions (Compleance Component #3) – Failing to protect groundwater   Other Compliance Conditions (Compleance Component #3) – Failing to protect groundwater   Other Compliance Component #4) – Failing to protect groundwater   Operating permit/monitoring plan requirements (Compliance Component #5) – Noncompliant  Property Information   Parcel ID# or Sec/Twp/Range: Property owner: Asihai A Anshu Khandpur Owner's phone: or Owner's phone:   Owner's phones: 12350 24 <sup>th</sup> St N, West Lakeland, MN 55042 Reason for inspection: Property Transfer Property owner: Asihai A Anshu Khandpur Owner's phone: 651-600-8537   Coali regulatory authority: Washington County Regulatory authority phone: 651-430-6655   Brief system description: Two pre-cast septic tanks and a rock trench drainfield.  Comments or recommendations: Two pre-cast septic tanks and a rock trench drainfield.  Certification  I hereby certify that all the necessary information has been gathered to determine the compliance status of this system. No determination of future system performance has been nor can be made due to unknown conditions during system construction, possible abuse of the system, inadequate maintenance, or future water usage.  Inspector name: Brian Humpal/Christopher |                                                                                                                                                                                                                                                                                                                                                                                                                                                     | ,                                                                  |
|-----------------------------------------------------------------------------------------------------------------------------------------------------------------------------------------------------------------------------------------------------------------------------------------------------------------------------------------------------------------------------------------------------------------------------------------------------------------------------------------------------------------------------------------------------------------------------------------------------------------------------------------------------------------------------------------------------------------------------------------------------------------------------------------------------------------------------------------------------------------------------------------------------------------------------------------------------------------------------------------------------------------------------------------------------------------------------------------------------------------------------------------------------------------------------------------------------------------------------------------------------------------------------------------------------------------------------------------------------------------------------------------------------------------------------------------------------------------------------------------------------------------------------------------------------------------------------------------------------------------------------------------------------------------------------------------------------------------------------------------------------------------------------------------------------------------------------------------------------------------------------------------------------------------------------------------------------------------------------------------------------------------------------------------------------------------------------------------------------------------------------------------|-----------------------------------------------------------------------------------------------------------------------------------------------------------------------------------------------------------------------------------------------------------------------------------------------------------------------------------------------------------------------------------------------------------------------------------------------------|--------------------------------------------------------------------|
| System Status    Compliant - Certificate of Compliance   Valid for 3 years from report date, unless shorter time frame outlined in Local Ordinance.                                                                                                                                                                                                                                                                                                                                                                                                                                                                                                                                                                                                                                                                                                                                                                                                                                                                                                                                                                                                                                                                                                                                                                                                                                                                                                                                                                                                                                                                                                                                                                                                                                                                                                                                                                                                                                                                                                                                                                                     |                                                                                                                                                                                                                                                                                                                                                                                                                                                     | For local tracking purposes:                                       |
| System status on date (mm/dd/yyyy): 9/13/2018  Compliant - Certificate of Compliance (Valid for 3 years from report date, unless shorter time frame outlined in Local Ordinance.)  Reason(s) for noncompliance (check all applicable)   Impact on Public Health (Compliance Component #1) - Imminent threat to public health and safety   Other Compliance Conditions (Compliance Component #3) - Imminent threat to public health and safety   Tank Integrity (Compliance Component #2) - Failing to protect groundwater   Other Compliance Conditions (Compliance Component #3) - Failing to protect groundwater   Other Compliance Component #3 - Failing to protect groundwater   Other Compliance Component #3 - Failing to protect groundwater   Operating permit/monitoring plan requirements (Compliance Component #5) - Noncompliant  Property Information Parcel ID# or Sec/Twp/Range:  Property owner: Ashish & Anshu Khandpur Owner's phone: Or Owner's representative: Sangeeta Rao Representative phone: 651-600-8537  Local regulatory authority: Washington County Regulatory authority phone: 651-430-6655  Brief system description: Two pre-cast septic tanks and a rock trench drainfield.  Certification  I hereby certify that all the necessary information has been gethered to determine the compliance status of this system. No determination of future system performance has been nor can be made due to unknown conditions during system construction, possible abuse of the system, inadequate maintenance, or future water usage.  Inspect Minnesota, Midwest Soil Testing License number: C5342/C9852  Business name: Brian Humpal/Christopher Uebe Certification number: C5342/C9852  Inspect Minnesota, Midwest Soil Testing License number: License number          |                                                                                                                                                                                                                                                                                                                                                                                                                                                     |                                                                    |
| Compliant - Certificate of Compliance   (Valid for 3 years from report date, unless shorter time   frame outlined in Local Ordinance.)   Reason(s) for noncompliance (check all applicable)     Impact on Public Health (Compliance Component #1) - Imminent threat to public health and safety   Other Compliance Conditions (Compliance Component #3) - Imminent threat to public health and safety   Tank Integrity (Compliance Component #2) - Falling to protect groundwater   Other Compliance Component #3) - Falling to protect groundwater   Other Compliance Component #3 - Falling to protect groundwater   Other Compliance Component #3 - Falling to protect groundwater   Operating permit/monitoring plan requirements (Compliance Component #5) - Noncompliant    Property Information                                                                                                                                                                                                                                                                                                                                                                                                                                                                                                                                                                                                                                                                                                                                                                                                                                                                                                                                                                                                                                                                                                                                                                                                                                                                                                                                  | System Status                                                                                                                                                                                                                                                                                                                                                                                                                                       |                                                                    |
| (Valid for 3 years from report date, unless shorter time frame outlined in Local Ordinance.)   Reason(s) for noncompliance (check all applicable)   Impact on Public Health (Compliance Component #1) – Imminent threat to public health and safety   Other Compliance Conditions (Compliance Component #3) – Imminent threat to public health and safety   Tank Integrity (Compliance Component #2) – Falling to protect groundwater   Other Compliance Component #2) – Falling to protect groundwater   Other Compliance Component #3) – Falling to protect groundwater   Operating permit/monitoring plan requirements (Compliance Component #3) – Noncompliant    Property Information                                                                                                                                                                                                                                                                                                                                                                                                                                                                                                                                                                                                                                                                                                                                                                                                                                                                                                                                                                                                                                                                                                                                                                                                                                                                                                                                                                                                                                              | System status on date (mm/dd/yyyy):9/13/2018                                                                                                                                                                                                                                                                                                                                                                                                        |                                                                    |
| Impact on Public Health (Compliance Component #1) – Imminent threat to public health and safety   Other Compliance Conditions (Compliance Component #3) – Imminent threat to public health and safety   Tank Integrity (Compliance Component #2) – Failing to protect groundwater   Other Compliance Conditions (Compliance Component #3) – Failing to protect groundwater   Soil Separation (Compliance Component #4) – Failing to protect groundwater   Operating permit/monitoring plan requirements (Compliance Component #5) – Noncompliant    Property Information                                                                                                                                                                                                                                                                                                                                                                                                                                                                                                                                                                                                                                                                                                                                                                                                                                                                                                                                                                                                                                                                                                                                                                                                                                                                                                                                                                                                                                                                                                                                                                | (Valid for 3 years from report date, unless shorter time (See Upg                                                                                                                                                                                                                                                                                                                                                                                   |                                                                    |
| Property Information                                                                                                                                                                                                                                                                                                                                                                                                                                                                                                                                                                                                                                                                                                                                                                                                                                                                                                                                                                                                                                                                                                                                                                                                                                                                                                                                                                                                                                                                                                                                                                                                                                                                                                                                                                                                                                                                                                                                                                                                                                                                                                                    | <ul> <li>☐ Impact on Public Health (Compliance Component #1) – Imminent threat to</li> <li>☐ Other Compliance Conditions (Compliance Component #3) – Imminent thr</li> <li>☐ Tank Integrity (Compliance Component #2) – Failing to protect groundwat</li> <li>☐ Other Compliance Conditions (Compliance Component #3) – Failing to protect groundwat</li> <li>☐ Soil Separation (Compliance Component #4) – Failing to protect groundwat</li> </ul> | eat to public health and safety<br>er<br>otect groundwater<br>ater |
| Property address: 12350 24 <sup>th</sup> St N, West Lakeland, MN 55042 Reason for inspection: Property Transfer  Property owner: Ashish & Anshu Khandpur Owner's phone:  Or  Owner's representative: Sangeeta Rao Representative phone: 651-600-8537  Local regulatory authority: Washington County Regulatory authority phone: 651-430-6655  Brief system description: Two pre-cast septic tanks and a rock trench drainfield.  Comments or recommendations:  Certification  I hereby certify that all the necessary information has been gathered to determine the compliance status of this system. No determination of future system performance has been nor can be made due to unknown conditions during system construction, possible abuse of the system, inadequate maintenance, or future water usage.  Inspect or name: Brian Humpal/Christopher Uebe Certification number: C5342/C9852  Business name: Inspect Minnesota, Midwest Soil Testing License number: L2896  Necessary or Locally Required Attachments  Soil boring logs System/As-built drawing Forms per local ordinance                                                                                                                                                                                                                                                                                                                                                                                                                                                                                                                                                                                                                                                                                                                                                                                                                                                                                                                                                                                                                                         |                                                                                                                                                                                                                                                                                                                                                                                                                                                     |                                                                    |
| Property address: 12350 24 <sup>th</sup> St N, West Lakeland, MN 55042 Reason for inspection: Property Transfer  Property owner: Ashish & Anshu Khandpur Owner's phone:  Or  Owner's representative: Sangeeta Rao Representative phone: 651-600-8537  Local regulatory authority: Washington County Regulatory authority phone: 651-430-6655  Brief system description: Two pre-cast septic tanks and a rock trench drainfield.  Comments or recommendations:  Certification  I hereby certify that all the necessary information has been gathered to determine the compliance status of this system. No determination of future system performance has been nor can be made due to unknown conditions during system construction, possible abuse of the system, inadequate maintenance, or future water usage.  Inspect or name: Brian Humpal/Christopher Uebe Certification number: C5342/C9852  Business name: Inspect Minnesota, Midwest Soil Testing License number: L2896  Necessary or Locally Required Attachments  Soil boring logs System/As-built drawing Forms per local ordinance                                                                                                                                                                                                                                                                                                                                                                                                                                                                                                                                                                                                                                                                                                                                                                                                                                                                                                                                                                                                                                         | Property Information                                                                                                                                                                                                                                                                                                                                                                                                                                |                                                                    |
| Property owner: Ashish & Anshu Khandpur Owner's phone:  Or  Owner's representative: Sangeeta Rao Representative phone: 651-600-8537 Local regulatory authority: Washington County Regulatory authority phone: 651-430-6655 Brief system description: Two pre-cast septic tanks and a rock trench drainfield.  Comments or recommendations:  Certification  I hereby certify that all the necessary information has been gathered to determine the compliance status of this system. No determination of future system performance has been nor can be made due to unknown conditions during system construction, possible abuse of the system, inadequate maintenance, or future water usage.  Inspector name: Brian Humpal/Christopher Uebe Certification number: C5342/C9852  Business name: Inspect Minnesota, Midwest Soil Testing License number: L2896  Inspector signature: Phone number: 651-492-7550  Necessary or Locally Required Attachments  Soil boring logs System/As-built drawing Forms per local ordinance                                                                                                                                                                                                                                                                                                                                                                                                                                                                                                                                                                                                                                                                                                                                                                                                                                                                                                                                                                                                                                                                                                            | • •                                                                                                                                                                                                                                                                                                                                                                                                                                                 |                                                                    |
| Owner's representative: Sangeeta Rao Representative phone: 651-600-8537  Local regulatory authority: Washington County Regulatory authority phone: 651-430-6655  Brief system description: Two pre-cast septic tanks and a rock trench drainfield.  Comments or recommendations:  Certification  I hereby certify that all the necessary information has been gathered to determine the compliance status of this system. No determination of future system performance has been nor can be made due to unknown conditions during system construction, possible abuse of the system, inadequate maintenance, or future water usage.  Inspector name: Brian Humpal/Christopher Uebe Certification number: C5342/C9852  Business name: Inspect Minnesota, Midwest Soil Testing License number: L2896  Necessary or Locally Required Attachments  Soil boring logs System/As-built drawing Forms per local ordinance                                                                                                                                                                                                                                                                                                                                                                                                                                                                                                                                                                                                                                                                                                                                                                                                                                                                                                                                                                                                                                                                                                                                                                                                                       |                                                                                                                                                                                                                                                                                                                                                                                                                                                     | •                                                                  |
| Local regulatory authority:Washington County Regulatory authority phone:                                                                                                                                                                                                                                                                                                                                                                                                                                                                                                                                                                                                                                                                                                                                                                                                                                                                                                                                                                                                                                                                                                                                                                                                                                                                                                                                                                                                                                                                                                                                                                                                                                                                                                                                                                                                                                                                                                                                                                                                                                                                | · · ·                                                                                                                                                                                                                                                                                                                                                                                                                                               |                                                                    |
| Brief system description:Two pre-cast septic tanks and a rock trench drainfield.  Comments or recommendations:  Certification  I hereby certify that all the necessary information has been gathered to determine the compliance status of this system. No determination of future system performance has been nor can be made due to unknown conditions during system construction, possible abuse of the system, inadequate maintenance, or future water usage.  Inspector name: Brian Humpal/Christopher Uebe                                                                                                                                                                                                                                                                                                                                                                                                                                                                                                                                                                                                                                                                                                                                                                                                                                                                                                                                                                                                                                                                                                                                                                                                                                                                                                                                                                                                                                                                                                                                                                                                                        | Owner's representative: Sangeeta Rao Represer                                                                                                                                                                                                                                                                                                                                                                                                       | tative phone: 651-600-8537                                         |
| Certification  I hereby certify that all the necessary information has been gathered to determine the compliance status of this system. No determination of future system performance has been nor can be made due to unknown conditions during system construction, possible abuse of the system, inadequate maintenance, or future water usage.  Inspector name: Brian Humpal/Christopher Uebe Certification number: C5342/C9852  Business name: Inspect Minnesota, Midwest Soil Testing License number: L2896  Inspector signature: Phone number: 651-492-7550  Necessary or Locally Required Attachments  Soil boring logs System/As-built drawing Forms per local ordinance                                                                                                                                                                                                                                                                                                                                                                                                                                                                                                                                                                                                                                                                                                                                                                                                                                                                                                                                                                                                                                                                                                                                                                                                                                                                                                                                                                                                                                                        | Local regulatory authority: Washington County Regulator                                                                                                                                                                                                                                                                                                                                                                                             | ry authority phone: 651-430-6655                                   |
| Certification  I hereby certify that all the necessary information has been gathered to determine the compliance status of this system. No determination of future system performance has been nor can be made due to unknown conditions during system construction, possible abuse of the system, inadequate maintenance, or future water usage.  Inspector name:  Brian Humpal/Christopher Uebe  Certification number:  C5342/C9852  Business name:  Inspect Minnesota, Midwest Soil Testing  License number:  L2896  Phone number:  651-492-7550  Necessary or Locally Required Attachments  Soil boring logs  System/As-built drawing                                                                                                                                                                                                                                                                                                                                                                                                                                                                                                                                                                                                                                                                                                                                                                                                                                                                                                                                                                                                                                                                                                                                                                                                                                                                                                                                                                                                                                                                                               | · · · · · · · · · · · · · · · · · · ·                                                                                                                                                                                                                                                                                                                                                                                                               |                                                                    |
| I hereby certify that all the necessary information has been gathered to determine the compliance status of this system. No determination of future system performance has been nor can be made due to unknown conditions during system construction, possible abuse of the system, inadequate maintenance, or future water usage.  Inspector name: Brian Humpal/Christopher Uebe Certification number: C5342/C9852  Business name: Inspect Minnesota, Midwest Soil Testing License number: L2896  Inspector signature: Phone number: 651-492-7550  Necessary or Locally Required Attachments  Soil boring logs System/As-built drawing □ Forms per local ordinance                                                                                                                                                                                                                                                                                                                                                                                                                                                                                                                                                                                                                                                                                                                                                                                                                                                                                                                                                                                                                                                                                                                                                                                                                                                                                                                                                                                                                                                                     | Comments or recommendations:                                                                                                                                                                                                                                                                                                                                                                                                                        |                                                                    |
| I hereby certify that all the necessary information has been gathered to determine the compliance status of this system. No determination of future system performance has been nor can be made due to unknown conditions during system construction, possible abuse of the system, inadequate maintenance, or future water usage.  Inspector name: Brian Humpal/Christopher Uebe Certification number: C5342/C9852  Business name: Inspect Minnesota, Midwest Soil Testing License number: L2896  Inspector signature: Phone number: 651-492-7550  Necessary or Locally Required Attachments  Soil boring logs System/As-built drawing □ Forms per local ordinance                                                                                                                                                                                                                                                                                                                                                                                                                                                                                                                                                                                                                                                                                                                                                                                                                                                                                                                                                                                                                                                                                                                                                                                                                                                                                                                                                                                                                                                                     |                                                                                                                                                                                                                                                                                                                                                                                                                                                     |                                                                    |
| determination of future system performance has been nor can be made due to unknown conditions during system construction, possible abuse of the system, inadequate maintenance, or future water usage.         Inspector name:       Brian Humpal/Christopher Uebe       Certification number:       C5342/C9852         Business name:       Inspect Minnesota, Midwest Soil Testing       License number:       L2896         Inspector signature:       Phone number:       651-492-7550         Necessary or Locally Required Attachments            ⊠ Soil boring logs       System/As-built drawing       Forms per local ordinance                                                                                                                                                                                                                                                                                                                                                                                                                                                                                                                                                                                                                                                                                                                                                                                                                                                                                                                                                                                                                                                                                                                                                                                                                                                                                                                                                                                                                                                                                               | Certification                                                                                                                                                                                                                                                                                                                                                                                                                                       |                                                                    |
| Business name: Inspect Minnesota, Midwest Soil Testing  License number: L2896  Phone number: 651-492-7550  Necessary or Locally Required Attachments  Soil boring logs System/As-built drawing □ Forms per local ordinance                                                                                                                                                                                                                                                                                                                                                                                                                                                                                                                                                                                                                                                                                                                                                                                                                                                                                                                                                                                                                                                                                                                                                                                                                                                                                                                                                                                                                                                                                                                                                                                                                                                                                                                                                                                                                                                                                                              | determination of future system performance has been nor can be made due to unknow                                                                                                                                                                                                                                                                                                                                                                   |                                                                    |
| Inspector signature:    Phone number: 651-492-7550                                                                                                                                                                                                                                                                                                                                                                                                                                                                                                                                                                                                                                                                                                                                                                                                                                                                                                                                                                                                                                                                                                                                                                                                                                                                                                                                                                                                                                                                                                                                                                                                                                                                                                                                                                                                                                                                                                                                                                                                                                                                                      | Inspector name: Brian Humpal/Christopher Uebe Certificati                                                                                                                                                                                                                                                                                                                                                                                           | on number: _ C5342/C9852                                           |
| Necessary or Locally Required Attachments  ☐ Soil boring logs ☐ System/As-built drawing ☐ Forms per local ordinance                                                                                                                                                                                                                                                                                                                                                                                                                                                                                                                                                                                                                                                                                                                                                                                                                                                                                                                                                                                                                                                                                                                                                                                                                                                                                                                                                                                                                                                                                                                                                                                                                                                                                                                                                                                                                                                                                                                                                                                                                     | Business name: _Inspect Minnesota, Midwest Soil Testing Licer                                                                                                                                                                                                                                                                                                                                                                                       | se number: _L2896                                                  |
| Soil boring logs                                                                                                                                                                                                                                                                                                                                                                                                                                                                                                                                                                                                                                                                                                                                                                                                                                                                                                                                                                                                                                                                                                                                                                                                                                                                                                                                                                                                                                                                                                                                                                                                                                                                                                                                                                                                                                                                                                                                                                                                                                                                                                                        | Inspector signature: Brian Humpal Hum Ih                                                                                                                                                                                                                                                                                                                                                                                                            | ne number: 651-492-7550                                            |
| Soil boring logs                                                                                                                                                                                                                                                                                                                                                                                                                                                                                                                                                                                                                                                                                                                                                                                                                                                                                                                                                                                                                                                                                                                                                                                                                                                                                                                                                                                                                                                                                                                                                                                                                                                                                                                                                                                                                                                                                                                                                                                                                                                                                                                        | Necessary or Locally Required Attachments                                                                                                                                                                                                                                                                                                                                                                                                           |                                                                    |
|                                                                                                                                                                                                                                                                                                                                                                                                                                                                                                                                                                                                                                                                                                                                                                                                                                                                                                                                                                                                                                                                                                                                                                                                                                                                                                                                                                                                                                                                                                                                                                                                                                                                                                                                                                                                                                                                                                                                                                                                                                                                                                                                         | · · · · · _ <u>-</u>                                                                                                                                                                                                                                                                                                                                                                                                                                | local ordinance                                                    |
|                                                                                                                                                                                                                                                                                                                                                                                                                                                                                                                                                                                                                                                                                                                                                                                                                                                                                                                                                                                                                                                                                                                                                                                                                                                                                                                                                                                                                                                                                                                                                                                                                                                                                                                                                                                                                                                                                                                                                                                                                                                                                                                                         |                                                                                                                                                                                                                                                                                                                                                                                                                                                     |                                                                    |