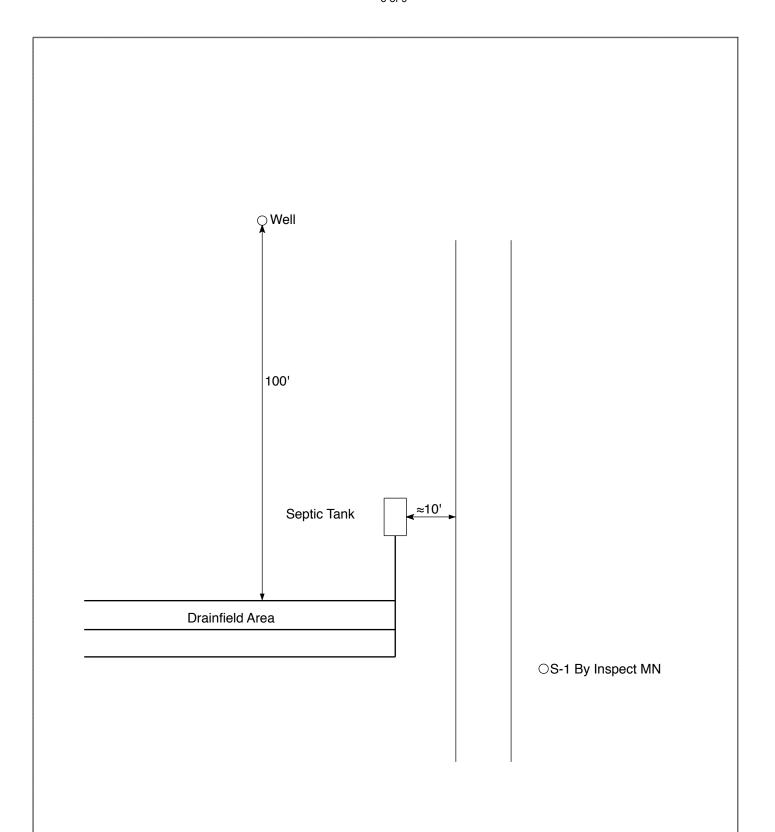

#### **REPORT SUMMARY**

I have performed an "MPCA Compliance Inspection" on this system and have reviewed the original design/permit records on file at Washington County. This older system (installed in 1992) consists of a pre-cast septic tank and a rock trench drainfield. There is presently no house on the property.

My inspection indicates that this system is presently "non-compliant" in accordance with MPCA rules 7080.1500 Subp.4(B)(D) because of the lack of the required three foot separation between the bottom of the drainfield and seasonally saturated soils.

# Existing Subsurface Sewage Treatment Systems (SSTS)

Doc Type: Compliance and Enforcement

| <b>Instructions:</b> Inspection results based on Minnesota Pollution Control Agency (MPC requirements and attached forms – additional local requirements may also apply.                                                                                                                                                                                                                                                                                                                                                                                                                                                                                                                                                                                                                                                                                                                                                                                                                                                                                                                                                                                                                                                                                                                                                                                                                                                                                                                                                                                                                                                                                                                                                                                                                                                                                                                                                                                                                                                                                                                                                       | A) For local tracking purposes:                                                                                                                                                                                                               |
|--------------------------------------------------------------------------------------------------------------------------------------------------------------------------------------------------------------------------------------------------------------------------------------------------------------------------------------------------------------------------------------------------------------------------------------------------------------------------------------------------------------------------------------------------------------------------------------------------------------------------------------------------------------------------------------------------------------------------------------------------------------------------------------------------------------------------------------------------------------------------------------------------------------------------------------------------------------------------------------------------------------------------------------------------------------------------------------------------------------------------------------------------------------------------------------------------------------------------------------------------------------------------------------------------------------------------------------------------------------------------------------------------------------------------------------------------------------------------------------------------------------------------------------------------------------------------------------------------------------------------------------------------------------------------------------------------------------------------------------------------------------------------------------------------------------------------------------------------------------------------------------------------------------------------------------------------------------------------------------------------------------------------------------------------------------------------------------------------------------------------------|-----------------------------------------------------------------------------------------------------------------------------------------------------------------------------------------------------------------------------------------------|
| Submit completed form to Local Unit of Government (LUG) and system owner within 15 days                                                                                                                                                                                                                                                                                                                                                                                                                                                                                                                                                                                                                                                                                                                                                                                                                                                                                                                                                                                                                                                                                                                                                                                                                                                                                                                                                                                                                                                                                                                                                                                                                                                                                                                                                                                                                                                                                                                                                                                                                                        | ,                                                                                                                                                                                                                                             |
| System Status                                                                                                                                                                                                                                                                                                                                                                                                                                                                                                                                                                                                                                                                                                                                                                                                                                                                                                                                                                                                                                                                                                                                                                                                                                                                                                                                                                                                                                                                                                                                                                                                                                                                                                                                                                                                                                                                                                                                                                                                                                                                                                                  |                                                                                                                                                                                                                                               |
| System status on date (mm/dd/yyyy):9/16/2019                                                                                                                                                                                                                                                                                                                                                                                                                                                                                                                                                                                                                                                                                                                                                                                                                                                                                                                                                                                                                                                                                                                                                                                                                                                                                                                                                                                                                                                                                                                                                                                                                                                                                                                                                                                                                                                                                                                                                                                                                                                                                   |                                                                                                                                                                                                                                               |
|                                                                                                                                                                                                                                                                                                                                                                                                                                                                                                                                                                                                                                                                                                                                                                                                                                                                                                                                                                                                                                                                                                                                                                                                                                                                                                                                                                                                                                                                                                                                                                                                                                                                                                                                                                                                                                                                                                                                                                                                                                                                                                                                | ompliant – Notice of Noncompliance<br>Ipgrade Requirements on page 3)                                                                                                                                                                         |
| Reason(s) for noncompliance (check all applicable)  Impact on Public Health (Compliance Component #1) – Imminent three Other Compliance Conditions (Compliance Component #3) – Imminent Tank Integrity (Compliance Component #2) – Failing to protect ground Other Compliance Conditions (Compliance Component #3) – Failing to Soil Separation (Compliance Component #4) – Failing to protect ground Operating permit/monitoring plan requirements (Compliance Component                                                                                                                                                                                                                                                                                                                                                                                                                                                                                                                                                                                                                                                                                                                                                                                                                                                                                                                                                                                                                                                                                                                                                                                                                                                                                                                                                                                                                                                                                                                                                                                                                                                      | threat to public health and safety<br>water<br>protect groundwater<br>dwater                                                                                                                                                                  |
|                                                                                                                                                                                                                                                                                                                                                                                                                                                                                                                                                                                                                                                                                                                                                                                                                                                                                                                                                                                                                                                                                                                                                                                                                                                                                                                                                                                                                                                                                                                                                                                                                                                                                                                                                                                                                                                                                                                                                                                                                                                                                                                                |                                                                                                                                                                                                                                               |
| Property Information Parcel ID# or Sec/Twp/R                                                                                                                                                                                                                                                                                                                                                                                                                                                                                                                                                                                                                                                                                                                                                                                                                                                                                                                                                                                                                                                                                                                                                                                                                                                                                                                                                                                                                                                                                                                                                                                                                                                                                                                                                                                                                                                                                                                                                                                                                                                                                   | ange:                                                                                                                                                                                                                                         |
|                                                                                                                                                                                                                                                                                                                                                                                                                                                                                                                                                                                                                                                                                                                                                                                                                                                                                                                                                                                                                                                                                                                                                                                                                                                                                                                                                                                                                                                                                                                                                                                                                                                                                                                                                                                                                                                                                                                                                                                                                                                                                                                                | ange.                                                                                                                                                                                                                                         |
| Property address: 19580 Orwell Ave N, Scandia, MN 55047 Reason Property owner: Owne                                                                                                                                                                                                                                                                                                                                                                                                                                                                                                                                                                                                                                                                                                                                                                                                                                                                                                                                                                                                                                                                                                                                                                                                                                                                                                                                                                                                                                                                                                                                                                                                                                                                                                                                                                                                                                                                                                                                                                                                                                            | n for inspection: Property Transfer 's phone:                                                                                                                                                                                                 |
| Property address: 19580 Orwell Ave N, Scandia, MN 55047 Reason Property owner: Owne                                                                                                                                                                                                                                                                                                                                                                                                                                                                                                                                                                                                                                                                                                                                                                                                                                                                                                                                                                                                                                                                                                                                                                                                                                                                                                                                                                                                                                                                                                                                                                                                                                                                                                                                                                                                                                                                                                                                                                                                                                            | n for inspection: Property Transfer 's phone:                                                                                                                                                                                                 |
| Property address: 19580 Orwell Ave N, Scandia, MN 55047 Reason Owner: Owner: Owner's representative: Mark Hermes - Re/Max Representative: Washington County Regulatory authority: Regulatory Avenue Regulatory Regulatory Avenue Regulatory Regula | n for inspection: Property Transfer                                                                                                                                                                                                           |
| Property address: 19580 Orwell Ave N, Scandia, MN 55047 Reason Owner: Owner: Owner's representative: Mark Hermes - Re/Max Representative: Washington County Regulatory authority: Washington County                                                                                                                                                                                                                                                                                                                                                                                                                                                                                                                                                                                                                                                                                                                                                                                                                                                                                                                                                                                                                                                                                                                                                                                                                                                                                                                                                                                                                                                                                                                                                                                                                                                                                                                                                                                                                                                                                                                            | n for inspection: Property Transfer 's phone: sentative phone:                                                                                                                                                                                |
| Property address: 19580 Orwell Ave N, Scandia, MN 55047 Reason Owner: Owner: Owner's representative: Mark Hermes - Re/Max Representative: Washington County Regul Brief system description: A pre-cast septic tank and a rock trench drainfield.                                                                                                                                                                                                                                                                                                                                                                                                                                                                                                                                                                                                                                                                                                                                                                                                                                                                                                                                                                                                                                                                                                                                                                                                                                                                                                                                                                                                                                                                                                                                                                                                                                                                                                                                                                                                                                                                               | n for inspection: Property Transfer 's phone: sentative phone:                                                                                                                                                                                |
| Property address: 19580 Orwell Ave N, Scandia, MN 55047 Reason Owner or Owner's representative: Mark Hermes - Re/Max Representative: Washington County Regul Brief system description: A pre-cast septic tank and a rock trench drainfield. Comments or recommendations:  Certification                                                                                                                                                                                                                                                                                                                                                                                                                                                                                                                                                                                                                                                                                                                                                                                                                                                                                                                                                                                                                                                                                                                                                                                                                                                                                                                                                                                                                                                                                                                                                                                                                                                                                                                                                                                                                                        | n for inspection: Property Transfer 's phone: sentative phone: atory authority phone: 651-430-6655                                                                                                                                            |
| Property address: 19580 Orwell Ave N, Scandia, MN 55047 Reason Owner or Owner's representative: Mark Hermes - Re/Max Representative: Washington County Regul Brief system description: A pre-cast septic tank and a rock trench drainfield. Comments or recommendations:  Certification  I hereby certify that all the necessary information has been gathered to determine the determination of future system performance has been nor can be made due to unknown.                                                                                                                                                                                                                                                                                                                                                                                                                                                                                                                                                                                                                                                                                                                                                                                                                                                                                                                                                                                                                                                                                                                                                                                                                                                                                                                                                                                                                                                                                                                                                                                                                                                            | n for inspection: Property Transfer r's phone: sentative phone: atory authority phone: 651-430-6655                                                                                                                                           |
| Property address: 19580 Orwell Ave N, Scandia, MN 55047 Reason Over Over Over Over Over Over Over Over                                                                                                                                                                                                                                                                                                                                                                                                                                                                                                                                                                                                                                                                                                                                                                                                                                                                                                                                                                                                                                                                                                                                                                                                                                                                                                                                                                                                                                                                                                                                                                                                                                                                                                                                                                                                                                                                                                                                                                                                                         | n for inspection: Property Transfer r's phone: sentative phone: 651-430-6655 atory authority phone: 651-430-6655                                                                                                                              |
| Property address:                                                                                                                                                                                                                                                                                                                                                                                                                                                                                                                                                                                                                                                                                                                                                                                                                                                                                                                                                                                                                                                                                                                                                                                                                                                                                                                                                                                                                                                                                                                                                                                                                                                                                                                                                                                                                                                                                                                                                                                                                                                                                                              | n for inspection: Property Transfer 's phone: sentative phone: atory authority phone: 651-430-6655  The compliance status of this system. No sown conditions during system construction,                                                      |
| Property address: 19580 Orwell Ave N, Scandia, MN 55047 Reason Owner's representative: Mark Hermes - Re/Max Representative: Washington County Regul Brief system description: A pre-cast septic tank and a rock trench drainfield. Comments or recommendations:  Certification  I hereby certify that all the necessary information has been gathered to determine the determination of future system performance has been nor can be made due to unknossible abuse of the system, inadequate maintenance, or future water usage.  Inspector name: Brian Humpal/Christopher Uebe Certification  Business name: Inspect Minnesota, Midwest Soil Testing Lieuwater Manual Additional Commendations Commendations Certification C | n for inspection: Property Transfer  r's phone:  sentative phone: 651-430-6655  the compliance status of this system. No sown conditions during system construction,  cation number: C5342/C9852                                              |
| Property address: 19580 Orwell Ave N, Scandia, MN 55047 Reason Over Owner's representative: Mark Hermes - Re/Max Representative: Washington County Regul Brief system description: A pre-cast septic tank and a rock trench drainfield. Comments or recommendations:  Certification  I hereby certify that all the necessary information has been gathered to determine the determination of future system performance has been nor can be made due to unknown possible abuse of the system, inadequate maintenance, or future water usage.  Inspector name: Brian Humpal/Christopher Uebe Certification  Business name: Inspect Minnesota, Midwest Soil Testing Light Market Soil Testing L | n for inspection: Property Transfer  r's phone:  sentative phone:  atory authority phone: 651-430-6655  The compliance status of this system. No above conditions during system construction, cation number: C5342/C9852  cense number: L2896 |
| Property address:                                                                                                                                                                                                                                                                                                                                                                                                                                                                                                                                                                                                                                                                                                                                                                                                                                                                                                                                                                                                                                                                                                                                                                                                                                                                                                                                                                                                                                                                                                                                                                                                                                                                                                                                                                                                                                                                                                                                                                                                                                                                                                              | n for inspection: Property Transfer  r's phone:  sentative phone:  atory authority phone: 651-430-6655  The compliance status of this system. No above conditions during system construction, cation number: C5342/C9852  cense number: L2896 |