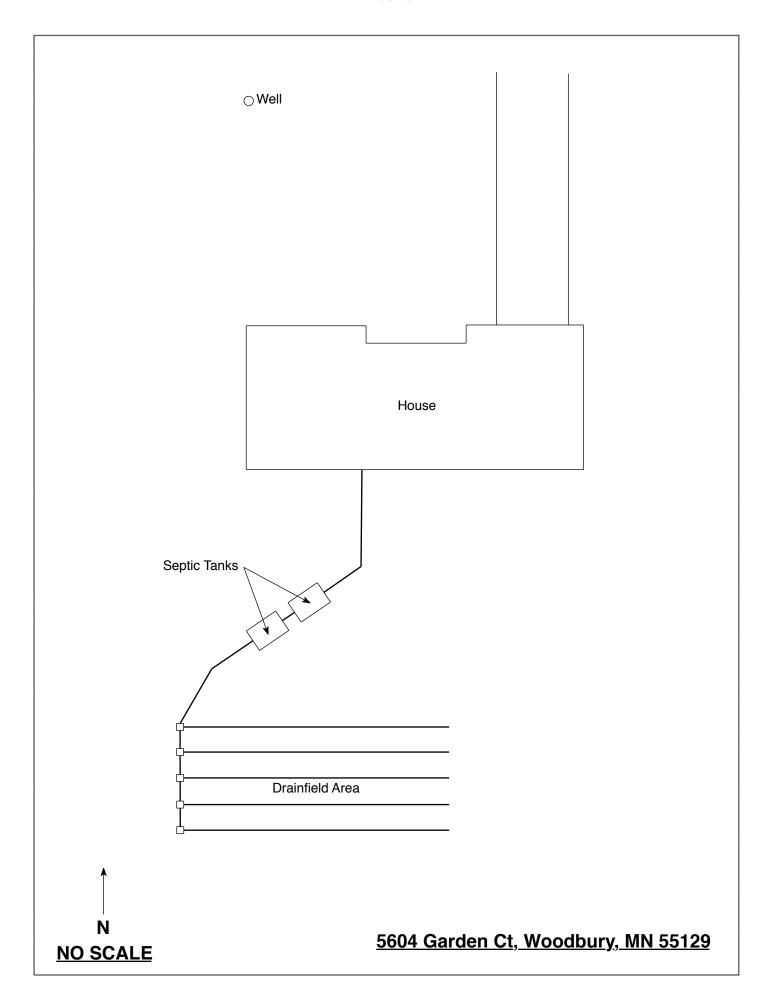

#### **REPORT SUMMARY**

I have performed an "MPCA Compliance Inspection" on this system and have reviewed the original design/permit records on file at Washington County. This system consists of two pre-cast septic tanks and a rock trench drainfield.

## Existing Subsurface Sewage Treatment Systems (SSTS)

Doc Type: Compliance and Enforcement

| Instructions, Inspection results based on Missessta Bellution Central Agency (MBC                                                                                                                                                                                                                                                                                                                                                                                                                                                                                                                                                                                                                                                                                                                                                                                                                                                                                                                                                                                                                                                                                                                                                                                                                                                                                                                                                                                                                                                                                                                                                                                                                                                                                                                                                                                                                                                                                                                                                                                                                                              |                                                                                                                                                                                                       |
|--------------------------------------------------------------------------------------------------------------------------------------------------------------------------------------------------------------------------------------------------------------------------------------------------------------------------------------------------------------------------------------------------------------------------------------------------------------------------------------------------------------------------------------------------------------------------------------------------------------------------------------------------------------------------------------------------------------------------------------------------------------------------------------------------------------------------------------------------------------------------------------------------------------------------------------------------------------------------------------------------------------------------------------------------------------------------------------------------------------------------------------------------------------------------------------------------------------------------------------------------------------------------------------------------------------------------------------------------------------------------------------------------------------------------------------------------------------------------------------------------------------------------------------------------------------------------------------------------------------------------------------------------------------------------------------------------------------------------------------------------------------------------------------------------------------------------------------------------------------------------------------------------------------------------------------------------------------------------------------------------------------------------------------------------------------------------------------------------------------------------------|-------------------------------------------------------------------------------------------------------------------------------------------------------------------------------------------------------|
| <b>Instructions:</b> Inspection results based on Minnesota Pollution Control Agency (MPC requirements and attached forms – additional local requirements may also apply.                                                                                                                                                                                                                                                                                                                                                                                                                                                                                                                                                                                                                                                                                                                                                                                                                                                                                                                                                                                                                                                                                                                                                                                                                                                                                                                                                                                                                                                                                                                                                                                                                                                                                                                                                                                                                                                                                                                                                       | A) For local tracking purposes:                                                                                                                                                                       |
| Submit completed form to Local Unit of Government (LUG) and system owner within 15 days                                                                                                                                                                                                                                                                                                                                                                                                                                                                                                                                                                                                                                                                                                                                                                                                                                                                                                                                                                                                                                                                                                                                                                                                                                                                                                                                                                                                                                                                                                                                                                                                                                                                                                                                                                                                                                                                                                                                                                                                                                        | •                                                                                                                                                                                                     |
| System Status                                                                                                                                                                                                                                                                                                                                                                                                                                                                                                                                                                                                                                                                                                                                                                                                                                                                                                                                                                                                                                                                                                                                                                                                                                                                                                                                                                                                                                                                                                                                                                                                                                                                                                                                                                                                                                                                                                                                                                                                                                                                                                                  |                                                                                                                                                                                                       |
| System status on date (mm/dd/yyyy):9/17/2019                                                                                                                                                                                                                                                                                                                                                                                                                                                                                                                                                                                                                                                                                                                                                                                                                                                                                                                                                                                                                                                                                                                                                                                                                                                                                                                                                                                                                                                                                                                                                                                                                                                                                                                                                                                                                                                                                                                                                                                                                                                                                   |                                                                                                                                                                                                       |
|                                                                                                                                                                                                                                                                                                                                                                                                                                                                                                                                                                                                                                                                                                                                                                                                                                                                                                                                                                                                                                                                                                                                                                                                                                                                                                                                                                                                                                                                                                                                                                                                                                                                                                                                                                                                                                                                                                                                                                                                                                                                                                                                | compliant – Notice of Noncompliance Upgrade Requirements on page 3)                                                                                                                                   |
| Reason(s) for noncompliance (check all applicable)  Impact on Public Health (Compliance Component #1) – Imminent three Other Compliance Conditions (Compliance Component #3) – Imminent Tank Integrity (Compliance Component #2) – Failing to protect ground Other Compliance Conditions (Compliance Component #3) – Failing to Soil Separation (Compliance Component #4) – Failing to protect ground Operating permit/monitoring plan requirements (Compliance Component                                                                                                                                                                                                                                                                                                                                                                                                                                                                                                                                                                                                                                                                                                                                                                                                                                                                                                                                                                                                                                                                                                                                                                                                                                                                                                                                                                                                                                                                                                                                                                                                                                                      | threat to public health and safety<br>water<br>protect groundwater<br>dwater                                                                                                                          |
|                                                                                                                                                                                                                                                                                                                                                                                                                                                                                                                                                                                                                                                                                                                                                                                                                                                                                                                                                                                                                                                                                                                                                                                                                                                                                                                                                                                                                                                                                                                                                                                                                                                                                                                                                                                                                                                                                                                                                                                                                                                                                                                                |                                                                                                                                                                                                       |
| Property Information Parcel ID# or Sec/Twp/R                                                                                                                                                                                                                                                                                                                                                                                                                                                                                                                                                                                                                                                                                                                                                                                                                                                                                                                                                                                                                                                                                                                                                                                                                                                                                                                                                                                                                                                                                                                                                                                                                                                                                                                                                                                                                                                                                                                                                                                                                                                                                   | lange:                                                                                                                                                                                                |
| Property address: 5604 Garden Ct, Woodbury, MN 55129 Reason                                                                                                                                                                                                                                                                                                                                                                                                                                                                                                                                                                                                                                                                                                                                                                                                                                                                                                                                                                                                                                                                                                                                                                                                                                                                                                                                                                                                                                                                                                                                                                                                                                                                                                                                                                                                                                                                                                                                                                                                                                                                    | on for inspection: Property Transfer                                                                                                                                                                  |
|                                                                                                                                                                                                                                                                                                                                                                                                                                                                                                                                                                                                                                                                                                                                                                                                                                                                                                                                                                                                                                                                                                                                                                                                                                                                                                                                                                                                                                                                                                                                                                                                                                                                                                                                                                                                                                                                                                                                                                                                                                                                                                                                | r's phone:                                                                                                                                                                                            |
| or                                                                                                                                                                                                                                                                                                                                                                                                                                                                                                                                                                                                                                                                                                                                                                                                                                                                                                                                                                                                                                                                                                                                                                                                                                                                                                                                                                                                                                                                                                                                                                                                                                                                                                                                                                                                                                                                                                                                                                                                                                                                                                                             | r's phone:sentative phone: 612-325-6119                                                                                                                                                               |
| Owner's representative: Todd Hanson Repre Local regulatory authority: Washington County Regul                                                                                                                                                                                                                                                                                                                                                                                                                                                                                                                                                                                                                                                                                                                                                                                                                                                                                                                                                                                                                                                                                                                                                                                                                                                                                                                                                                                                                                                                                                                                                                                                                                                                                                                                                                                                                                                                                                                                                                                                                                  |                                                                                                                                                                                                       |
| Owner's representative: Todd Hanson Representative: Washington County Regul Brief system description: Two pre-cast septic tanks and a rock trench drainfield.                                                                                                                                                                                                                                                                                                                                                                                                                                                                                                                                                                                                                                                                                                                                                                                                                                                                                                                                                                                                                                                                                                                                                                                                                                                                                                                                                                                                                                                                                                                                                                                                                                                                                                                                                                                                                                                                                                                                                                  | sentative phone: 612-325-6119                                                                                                                                                                         |
| Owner's representative: Todd Hanson Repre Local regulatory authority: Washington County Regul Brief system description: Two pre-cast septic tanks and a rock trench drainfield. Comments or recommendations:                                                                                                                                                                                                                                                                                                                                                                                                                                                                                                                                                                                                                                                                                                                                                                                                                                                                                                                                                                                                                                                                                                                                                                                                                                                                                                                                                                                                                                                                                                                                                                                                                                                                                                                                                                                                                                                                                                                   | sentative phone: 612-325-6119                                                                                                                                                                         |
| Owner's representative: Todd Hanson Representative: Washington County Regulatory authority: Washington County Two pre-cast septic tanks and a rock trench drainfield.  Comments or recommendations:  Certification  I hereby certify that all the necessary information has been gathered to determine the determination of future system performance has been nor can be made due to unknown to the determination of the presentation of  | sentative phone: 612-325-6119 atory authority phone: 651-430-6655  ne compliance status of this system. No                                                                                            |
| Owner's representative: Todd Hanson Representative: Washington County Regulatory authority: Washington County Regulation System description: Two pre-cast septic tanks and a rock trench drainfield. Comments or recommendations:  Certification  I hereby certify that all the necessary information has been gathered to determine the determination of future system performance has been nor can be made due to unknowsible abuse of the system, inadequate maintenance, or future water usage.                                                                                                                                                                                                                                                                                                                                                                                                                                                                                                                                                                                                                                                                                                                                                                                                                                                                                                                                                                                                                                                                                                                                                                                                                                                                                                                                                                                                                                                                                                                                                                                                                            | sentative phone: 612-325-6119 atory authority phone: 651-430-6655  ne compliance status of this system. No                                                                                            |
| Owner's representative: Todd Hanson Representative: Washington County Regulatory authority: Washington County Regulatory authority: Two pre-cast septic tanks and a rock trench drainfield. Comments or recommendations:  Certification  I hereby certify that all the necessary information has been gathered to determine the determination of future system performance has been nor can be made due to unknossible abuse of the system, inadequate maintenance, or future water usage.  Inspector name: Brian Humpal/Christopher Uebe Certification  Certification  Certification  Certification  I hereby certify that all the necessary information has been gathered to determine the determination of future system performance has been nor can be made due to unknossible abuse of the system, inadequate maintenance, or future water usage.  Inspector name: Brian Humpal/Christopher Uebe Certification  Certi | sentative phone: 612-325-6119 atory authority phone: 651-430-6655  ne compliance status of this system. No nown conditions during system construction,                                                |
| Owner's representative: Todd Hanson Representative: Washington County Regul Brief system description: Two pre-cast septic tanks and a rock trench drainfield. Comments or recommendations:  Certification  I hereby certify that all the necessary information has been gathered to determine the determination of future system performance has been nor can be made due to unknossible abuse of the system, inadequate maintenance, or future water usage.  Inspector name: Brian Humpal/Christopher Uebe Certification  Business name: Inspect Minnesota, Midwest Soil Testing Lieuwann | sentative phone: 612-325-6119 atory authority phone: 651-430-6655  ne compliance status of this system. No nown conditions during system construction, cation number: C5342/C9852                     |
| Owner's representative: Todd Hanson Representative: Washington County Regul Brief system description: Two pre-cast septic tanks and a rock trench drainfield. Comments or recommendations:  Certification  I hereby certify that all the necessary information has been gathered to determine the determination of future system performance has been nor can be made due to unknossible abuse of the system, inadequate maintenance, or future water usage.  Inspector name: Brian Humpal/Christopher Uebe Certification  Business name: Inspect Minnesota, Midwest Soil Testing Limpsector signature:                                                                                                                                                                                                                                                                                                                                                                                                                                                                                                                                                                                                                                                                                                                                                                                                                                                                                                                                                                                                                                                                                                                                                                                                                                                                                                                                                                                                                                                                                                                        | sentative phone: 612-325-6119 atory authority phone: 651-430-6655  ne compliance status of this system. No nown conditions during system construction, cation number: C5342/C9852 cense number: L2896 |
| Owner's representative: Todd Hanson Regul Local regulatory authority: Washington County Regul Brief system description: Two pre-cast septic tanks and a rock trench drainfield. Comments or recommendations:  Certification I hereby certify that all the necessary information has been gathered to determine the determination of future system performance has been nor can be made due to unknossible abuse of the system, inadequate maintenance, or future water usage.  Inspector name: Brian Humpal/Christopher Uebe Certification  Inspector signature: Regul  Necessary or Locally Required Attachments                                                                                                                                                                                                                                                                                                                                                                                                                                                                                                                                                                                                                                                                                                                                                                                                                                                                                                                                                                                                                                                                                                                                                                                                                                                                                                                                                                                                                                                                                                              | sentative phone: 612-325-6119 atory authority phone: 651-430-6655  ne compliance status of this system. No nown conditions during system construction, cation number: C5342/C9852 cense number: L2896 |