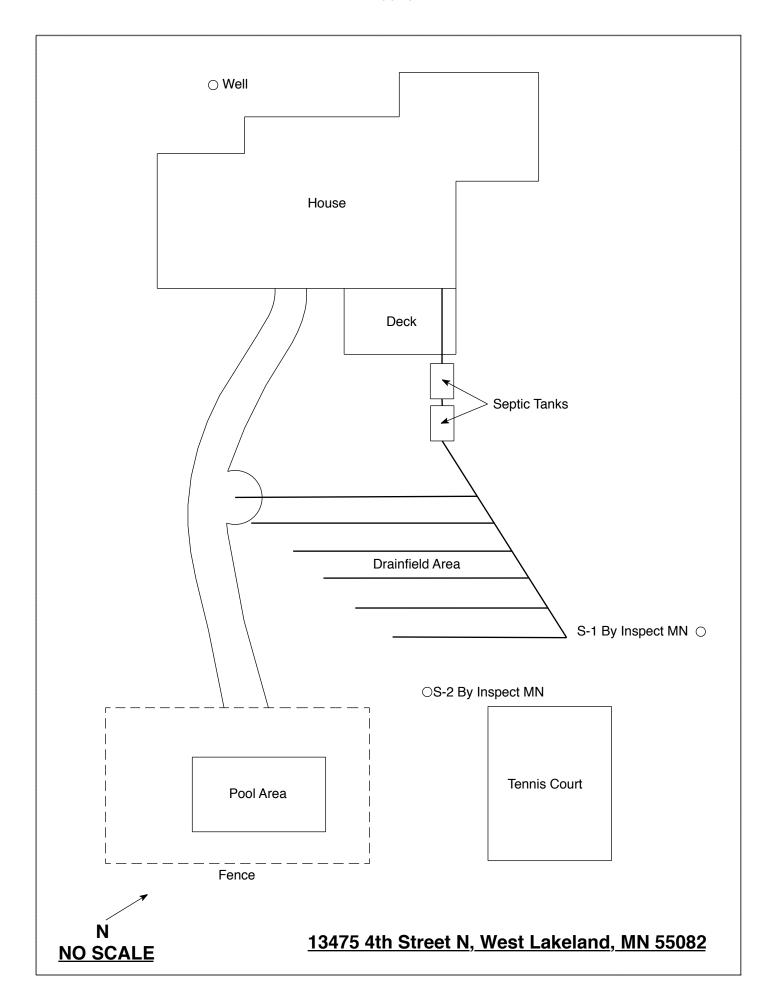

#### **REPORT SUMMARY**

I have performed an "MPCA Compliance Inspection" on this system and have reviewed the original design/permit records on file at Washington County. This system consists of two pre-cast septic tanks and a rock trench drainfield.

## Existing Subsurface Sewage Treatment Systems (SSTS)

Doc Type: Compliance and Enforcement

| <b>Instructions:</b> Inspection results based on Minnesota Pollution Control Agency (MPCA) requirements and attached forms – additional local requirements may also apply.                                                                                                                                                                                                                                                                                                                                             | For local tracking purposes:                                      |
|------------------------------------------------------------------------------------------------------------------------------------------------------------------------------------------------------------------------------------------------------------------------------------------------------------------------------------------------------------------------------------------------------------------------------------------------------------------------------------------------------------------------|-------------------------------------------------------------------|
| Submit completed form to Local Unit of Government (LUG) and system owner within 15 days                                                                                                                                                                                                                                                                                                                                                                                                                                |                                                                   |
| System Status                                                                                                                                                                                                                                                                                                                                                                                                                                                                                                          |                                                                   |
| System status on date (mm/dd/yyyy): <u>10/2/2019</u>                                                                                                                                                                                                                                                                                                                                                                                                                                                                   |                                                                   |
| — · · —                                                                                                                                                                                                                                                                                                                                                                                                                                                                                                                | npliant – Notice of Noncompliance rade Requirements on page 3)    |
| Reason(s) for noncompliance (check all applicable)  Impact on Public Health (Compliance Component #1) – Imminent threat to Other Compliance Conditions (Compliance Component #3) – Imminent threat to Tank Integrity (Compliance Component #2) – Failing to protect groundwate Other Compliance Conditions (Compliance Component #3) – Failing to protect groundwate Soil Separation (Compliance Component #4) – Failing to protect groundwate Operating permit/monitoring plan requirements (Compliance Component #4) | eat to public health and safety<br>er<br>tect groundwater<br>ater |
|                                                                                                                                                                                                                                                                                                                                                                                                                                                                                                                        |                                                                   |
| Property Information Parcel ID# or Sec/Twp/Range                                                                                                                                                                                                                                                                                                                                                                                                                                                                       | ae:                                                               |
|                                                                                                                                                                                                                                                                                                                                                                                                                                                                                                                        | or inspection: Property Transfer                                  |
| Property owner: Kourosh & Shabnam Motalebi Owner's                                                                                                                                                                                                                                                                                                                                                                                                                                                                     | •                                                                 |
| or                                                                                                                                                                                                                                                                                                                                                                                                                                                                                                                     |                                                                   |
| Owner's representative: Represer                                                                                                                                                                                                                                                                                                                                                                                                                                                                                       | tative phone:                                                     |
| · · · · · · · · · · · · · · · · · · ·                                                                                                                                                                                                                                                                                                                                                                                                                                                                                  | y authority phone: _651-430-6655                                  |
| Brief system description: Two pre-cast septic tanks and a rock trench drainfield.                                                                                                                                                                                                                                                                                                                                                                                                                                      |                                                                   |
| Comments or recommendations:                                                                                                                                                                                                                                                                                                                                                                                                                                                                                           |                                                                   |
| Certification                                                                                                                                                                                                                                                                                                                                                                                                                                                                                                          |                                                                   |
| I hereby certify that all the necessary information has been gathered to determine the of determination of future system performance has been nor can be made due to unknown possible abuse of the system, inadequate maintenance, or future water usage.                                                                                                                                                                                                                                                              |                                                                   |
| Inspector name: Brian Humpal/Christopher Uebe Certificati                                                                                                                                                                                                                                                                                                                                                                                                                                                              | on number: <u>C5342/C9852</u>                                     |
| Business name: Inspect Minnesota, Midwest Soil Testing Licen                                                                                                                                                                                                                                                                                                                                                                                                                                                           | se number: L2896                                                  |
| Inspector signature: Brian Humpal Hum Ih                                                                                                                                                                                                                                                                                                                                                                                                                                                                               | ne number: 651-492-7550                                           |
| Necessary or Locally Required Attachments                                                                                                                                                                                                                                                                                                                                                                                                                                                                              |                                                                   |
|                                                                                                                                                                                                                                                                                                                                                                                                                                                                                                                        | local ordinance                                                   |
| ☐ Other information (list): Report Summary, Property Information, Disclaimer, Lice                                                                                                                                                                                                                                                                                                                                                                                                                                     |                                                                   |
|                                                                                                                                                                                                                                                                                                                                                                                                                                                                                                                        |                                                                   |

## Inspect Minnesota & Midwest Soil Testing Subsurface Sewage Treatment System Owner/Property Information

This information will be used for the purpose of conducting an MPCA Compliance Inspection.

| Date of Inspection: October 2, 2019                                                                                                                                                                                                                                                                                                    | Time: 10:45 AM                                                                   |  |  |
|----------------------------------------------------------------------------------------------------------------------------------------------------------------------------------------------------------------------------------------------------------------------------------------------------------------------------------------|----------------------------------------------------------------------------------|--|--|
| Property Address: 13475 4 <sup>th</sup> Street N, West Lakeland, MN                                                                                                                                                                                                                                                                    | Zip: 55082                                                                       |  |  |
| Property Owner: Kourosh & Shabnam Motalebi                                                                                                                                                                                                                                                                                             | Phone:                                                                           |  |  |
| Tank(s)       Tank(s)Material       Soil Treatment System         Septic 2       Fiberglass       Rock trench         Aerobic       Plastic       Gravelless trench         Lift       Metal       Chamber trench         Holding       Concrete       Seepage bed         Other:       Block       Mound         Other       At-grade | Other  Alternative system Experimental system Cesspool system Other system       |  |  |
| Are the tank maintenance covers accessible? ⊠ Yes ☐ No *If i                                                                                                                                                                                                                                                                           |                                                                                  |  |  |
| performed through the maintenance holes. Maintenance hole cover                                                                                                                                                                                                                                                                        |                                                                                  |  |  |
| the ground surface to facilitate access and proper maintenance of t                                                                                                                                                                                                                                                                    | he system.                                                                       |  |  |
|                                                                                                                                                                                                                                                                                                                                        | Γank size (gals.): 2-1000                                                        |  |  |
|                                                                                                                                                                                                                                                                                                                                        | sidents in home?                                                                 |  |  |
| Number of bedrooms? 4 Are all floors drained by g                                                                                                                                                                                                                                                                                      |                                                                                  |  |  |
| Garbage disposal? Whirlpool bath?                                                                                                                                                                                                                                                                                                      |                                                                                  |  |  |
| More than one system (laundry, etc.)?                                                                                                                                                                                                                                                                                                  |                                                                                  |  |  |
| Does this property have any footing drain tiles connected to the septic system?                                                                                                                                                                                                                                                        |                                                                                  |  |  |
| Are any buildings on this property such as garages or out-buildings connected to this system?                                                                                                                                                                                                                                          |                                                                                  |  |  |
| Are there any additional systems on this property serving other buildings?                                                                                                                                                                                                                                                             |                                                                                  |  |  |
| Location of septic system on lot? Southeast Side                                                                                                                                                                                                                                                                                       |                                                                                  |  |  |
| Location of water well on lot? Northwest Side                                                                                                                                                                                                                                                                                          | e well a deep well? Y                                                            |  |  |
| Have you ever experienced any problems with the system such as:                                                                                                                                                                                                                                                                        | tree roots, sewage back-ups,                                                     |  |  |
| surfacing of sewage onto the ground, septic tank overflowing, etc. to the system?  If yes, explain:                                                                                                                                                                                                                                    | ; or have any repairs been made                                                  |  |  |
| When was the system last pumped? 2018 Name of pum                                                                                                                                                                                                                                                                                      | per: Pinky's Sewer Service                                                       |  |  |
| How often pumped in previous years?                                                                                                                                                                                                                                                                                                    |                                                                                  |  |  |
| Have you received notices from any government agency concerning this system?                                                                                                                                                                                                                                                           |                                                                                  |  |  |
| Is your property located in a shoreland management area? N                                                                                                                                                                                                                                                                             |                                                                                  |  |  |
| Do you have any additional information that should be given to th                                                                                                                                                                                                                                                                      | e new owner?                                                                     |  |  |
| I hereby certify that the above information is correct to the best of my knowledg considered "non-compliant/failing" per MPCA rules, that the inspector must by local government unit within 15 days of the date of inspection completion. I a this report, that I/we are ultimately responsible for payment of all fees for all we    | law submit a copy of this report to the lso agree that unless otherwise noted in |  |  |