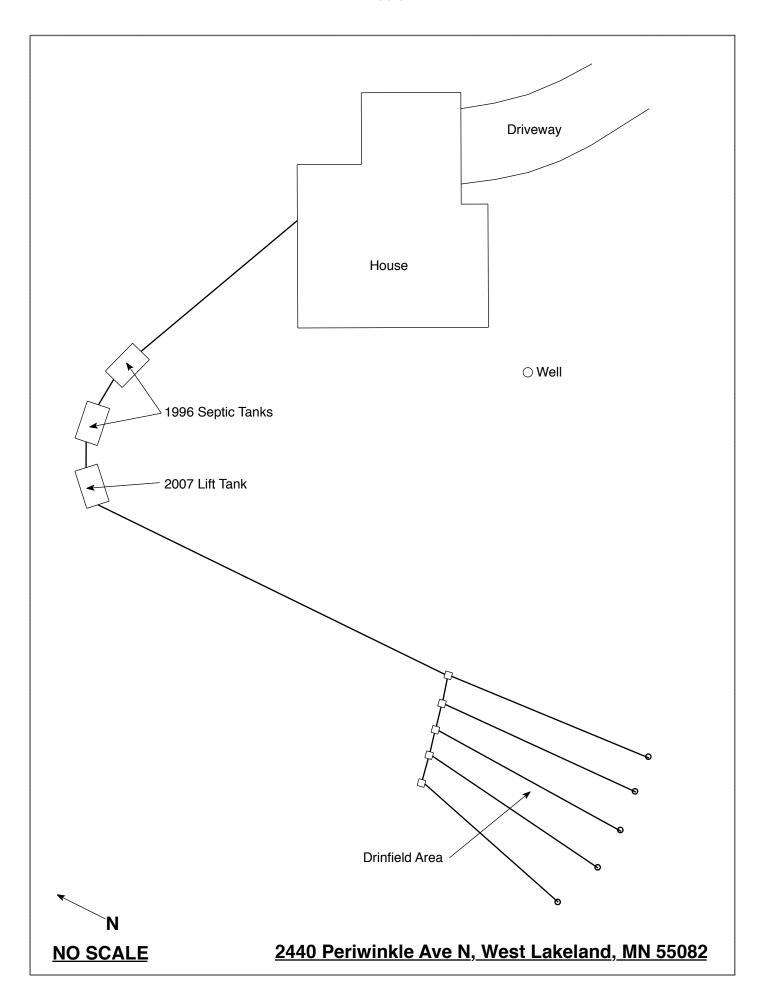

#### REPORT SUMMARY

I have performed an "MPCA Compliance Inspection" on this system and have reviewed the original design/permit records on file at Washington County. This system consists of two pre-cast septic tanks, a pre-cast lift tank, and a chamber trench drainfield.

It should be noted that the chamber drainfield trenches are nearly filled or completely filled with soil. This is most likely the result of animal activity and/or soil infiltration into the chambers. The total capacity of the drainfield has been significantly reduced and could surface onto the ground and/or back-up into the house at anytime in the near future and/or when the system is placed back in service. If this occurs, this system would be considered an imminent threat to public health and safety.

## Existing Subsurface Sewage Treatment Systems (SSTS)

Doc Type: Compliance and Enforcement

| <b>Instructions:</b> Inspection results based on Minnesota Pollution Control Agency (MP requirements and attached forms – additional local requirements may also apply.                                                                                                                                                                                                                                                                                                                             | CA) For local tracking purposes:                                                      |
|-----------------------------------------------------------------------------------------------------------------------------------------------------------------------------------------------------------------------------------------------------------------------------------------------------------------------------------------------------------------------------------------------------------------------------------------------------------------------------------------------------|---------------------------------------------------------------------------------------|
| Submit completed form to Local Unit of Government (LUG) and system own within 15 days                                                                                                                                                                                                                                                                                                                                                                                                               | er                                                                                    |
| System Status                                                                                                                                                                                                                                                                                                                                                                                                                                                                                       |                                                                                       |
| System status on date (mm/dd/yyyy):6/15/2020                                                                                                                                                                                                                                                                                                                                                                                                                                                        |                                                                                       |
| <u> </u>                                                                                                                                                                                                                                                                                                                                                                                                                                                                                            | compliant – Notice of Noncompliance Upgrade Requirements on page 3)                   |
| Reason(s) for noncompliance (check all applicable)  □ Impact on Public Health (Compliance Component #1) – Imminent thre □ Other Compliance Conditions (Compliance Component #3) – Imminent □ Tank Integrity (Compliance Component #2) – Failing to protect grount □ Other Compliance Conditions (Compliance Component #3) – Failing to protect grount □ Soil Separation (Compliance Component #4) – Failing to protect grount □ Operating permit/monitoring plan requirements (Compliance Component | nt threat to public health and safety<br>dwater<br>to protect groundwater<br>undwater |
|                                                                                                                                                                                                                                                                                                                                                                                                                                                                                                     |                                                                                       |
| Property Information Parcel ID# or Sec/Twp/                                                                                                                                                                                                                                                                                                                                                                                                                                                         | Range:                                                                                |
|                                                                                                                                                                                                                                                                                                                                                                                                                                                                                                     | son for inspection: Property Transfer                                                 |
| · · ·                                                                                                                                                                                                                                                                                                                                                                                                                                                                                               | er's phone:                                                                           |
| or                                                                                                                                                                                                                                                                                                                                                                                                                                                                                                  | •                                                                                     |
| Owner's representative: Repr                                                                                                                                                                                                                                                                                                                                                                                                                                                                        | resentative phone:                                                                    |
| Local regulatory authority: Washington County Regu                                                                                                                                                                                                                                                                                                                                                                                                                                                  | ulatory authority phone: 651-430-6655                                                 |
| Brief system description: _ Two pre-cast septic tanks, a pre-cast lift tank, and a c                                                                                                                                                                                                                                                                                                                                                                                                                | hamber trench drainfield.                                                             |
| Comments or recommendations:  The chamber drainfield trenches are nearly filled or completely filled with soil. This soil infiltration into the chambers. The total capacity of the drainfield has been sign ground and/or back-up into the house at anytime in the near future and/or when the this system would be considered an imminent threat to public health and safety.                                                                                                                     | ificantly reduced and could surface onto the                                          |
| Certification                                                                                                                                                                                                                                                                                                                                                                                                                                                                                       |                                                                                       |
| I hereby certify that all the necessary information has been gathered to determine determination of future system performance has been nor can be made due to unipossible abuse of the system, inadequate maintenance, or future water usage.                                                                                                                                                                                                                                                       | · · · · · · · · · · · · · · · · · · ·                                                 |
| Inspector name: Brian Humpal/Christopher Uebe Certi                                                                                                                                                                                                                                                                                                                                                                                                                                                 | ification number: C5342/C9852                                                         |
|                                                                                                                                                                                                                                                                                                                                                                                                                                                                                                     | License number: L2896                                                                 |
| Inspector signature: Brian Thumpal form the                                                                                                                                                                                                                                                                                                                                                                                                                                                         | Phone number: 651-492-7550                                                            |
| Necessary or Locally Required Attachments                                                                                                                                                                                                                                                                                                                                                                                                                                                           |                                                                                       |
| •                                                                                                                                                                                                                                                                                                                                                                                                                                                                                                   | per local ordinance                                                                   |
| ☑ Other information (list): Report Summary, Property Information, Disclaime                                                                                                                                                                                                                                                                                                                                                                                                                         |                                                                                       |
| , ,                                                                                                                                                                                                                                                                                                                                                                                                                                                                                                 |                                                                                       |