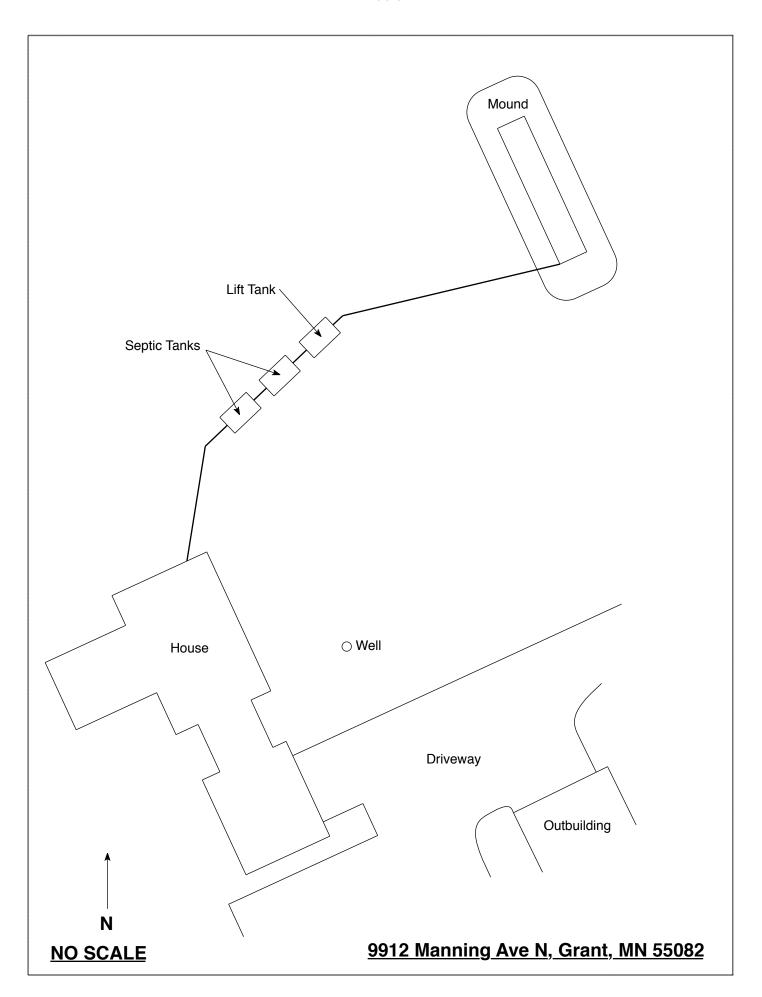

#### **REPORT SUMMARY**

I have performed an "MPCA Compliance Inspection" on this system and have reviewed the original design/permit records on file at Washington County. This system consists of two pre-cast septic tanks, a pre-cast lift tank, and a mound. This house is presently vacant.

# Existing Subsurface Sewage Treatment Systems (SSTS)

Doc Type: Compliance and Enforcement

| <b>Instructions:</b> Inspection results based on Minnesota Pollution Control Agency (I requirements and attached forms – additional local requirements may also apply.                                                                                                                                                                                                                                                                                                                                                                                                                                                                                                                                                                                                                                                                                                                                                                                                                                                                                                                                                                                                                                                                                                                                                                                                                                                                                                                                                                                                                                                                                                                                                                                                                                                                                                                                                                                                                                                                                                                                                         |                                                                                                                                                                                                                                                                            |
|--------------------------------------------------------------------------------------------------------------------------------------------------------------------------------------------------------------------------------------------------------------------------------------------------------------------------------------------------------------------------------------------------------------------------------------------------------------------------------------------------------------------------------------------------------------------------------------------------------------------------------------------------------------------------------------------------------------------------------------------------------------------------------------------------------------------------------------------------------------------------------------------------------------------------------------------------------------------------------------------------------------------------------------------------------------------------------------------------------------------------------------------------------------------------------------------------------------------------------------------------------------------------------------------------------------------------------------------------------------------------------------------------------------------------------------------------------------------------------------------------------------------------------------------------------------------------------------------------------------------------------------------------------------------------------------------------------------------------------------------------------------------------------------------------------------------------------------------------------------------------------------------------------------------------------------------------------------------------------------------------------------------------------------------------------------------------------------------------------------------------------|----------------------------------------------------------------------------------------------------------------------------------------------------------------------------------------------------------------------------------------------------------------------------|
| Submit completed form to Local Unit of Government (LUG) and system of within 15 days                                                                                                                                                                                                                                                                                                                                                                                                                                                                                                                                                                                                                                                                                                                                                                                                                                                                                                                                                                                                                                                                                                                                                                                                                                                                                                                                                                                                                                                                                                                                                                                                                                                                                                                                                                                                                                                                                                                                                                                                                                           | wner                                                                                                                                                                                                                                                                       |
| System Status                                                                                                                                                                                                                                                                                                                                                                                                                                                                                                                                                                                                                                                                                                                                                                                                                                                                                                                                                                                                                                                                                                                                                                                                                                                                                                                                                                                                                                                                                                                                                                                                                                                                                                                                                                                                                                                                                                                                                                                                                                                                                                                  |                                                                                                                                                                                                                                                                            |
| System status on date (mm/dd/yyyy): _8/10/2020                                                                                                                                                                                                                                                                                                                                                                                                                                                                                                                                                                                                                                                                                                                                                                                                                                                                                                                                                                                                                                                                                                                                                                                                                                                                                                                                                                                                                                                                                                                                                                                                                                                                                                                                                                                                                                                                                                                                                                                                                                                                                 |                                                                                                                                                                                                                                                                            |
|                                                                                                                                                                                                                                                                                                                                                                                                                                                                                                                                                                                                                                                                                                                                                                                                                                                                                                                                                                                                                                                                                                                                                                                                                                                                                                                                                                                                                                                                                                                                                                                                                                                                                                                                                                                                                                                                                                                                                                                                                                                                                                                                | oncompliant – Notice of Noncompliance<br>See Upgrade Requirements on page 3)                                                                                                                                                                                               |
| Reason(s) for noncompliance (check all applicable)  Impact on Public Health (Compliance Component #1) – Imminent Other Compliance Conditions (Compliance Component #3) – Immi Tank Integrity (Compliance Component #2) – Failing to protect gro Other Compliance Conditions (Compliance Component #3) – Failin Soil Separation (Compliance Component #4) – Failing to protect gro Operating permit/monitoring plan requirements (Compliance Comp                                                                                                                                                                                                                                                                                                                                                                                                                                                                                                                                                                                                                                                                                                                                                                                                                                                                                                                                                                                                                                                                                                                                                                                                                                                                                                                                                                                                                                                                                                                                                                                                                                                                               | inent threat to public health and safety<br>oundwater<br>ng to protect groundwater<br>roundwater                                                                                                                                                                           |
|                                                                                                                                                                                                                                                                                                                                                                                                                                                                                                                                                                                                                                                                                                                                                                                                                                                                                                                                                                                                                                                                                                                                                                                                                                                                                                                                                                                                                                                                                                                                                                                                                                                                                                                                                                                                                                                                                                                                                                                                                                                                                                                                |                                                                                                                                                                                                                                                                            |
|                                                                                                                                                                                                                                                                                                                                                                                                                                                                                                                                                                                                                                                                                                                                                                                                                                                                                                                                                                                                                                                                                                                                                                                                                                                                                                                                                                                                                                                                                                                                                                                                                                                                                                                                                                                                                                                                                                                                                                                                                                                                                                                                |                                                                                                                                                                                                                                                                            |
| Property Information Parcel ID# or Sec/Tv                                                                                                                                                                                                                                                                                                                                                                                                                                                                                                                                                                                                                                                                                                                                                                                                                                                                                                                                                                                                                                                                                                                                                                                                                                                                                                                                                                                                                                                                                                                                                                                                                                                                                                                                                                                                                                                                                                                                                                                                                                                                                      | wp/Range:                                                                                                                                                                                                                                                                  |
| Property address: 9912 Manning Ave N, Grant, MN 55082 R Property owner: Kevin Bruckner O                                                                                                                                                                                                                                                                                                                                                                                                                                                                                                                                                                                                                                                                                                                                                                                                                                                                                                                                                                                                                                                                                                                                                                                                                                                                                                                                                                                                                                                                                                                                                                                                                                                                                                                                                                                                                                                                                                                                                                                                                                       | wp/Range:                                                                                                                                                                                                                                                                  |
| Property address: 9912 Manning Ave N, Grant, MN 55082 R Property owner: Kevin Bruckner O  or                                                                                                                                                                                                                                                                                                                                                                                                                                                                                                                                                                                                                                                                                                                                                                                                                                                                                                                                                                                                                                                                                                                                                                                                                                                                                                                                                                                                                                                                                                                                                                                                                                                                                                                                                                                                                                                                                                                                                                                                                                   | eason for inspection: Property Transfer wner's phone:                                                                                                                                                                                                                      |
| Property address: 9912 Manning Ave N, Grant, MN 55082 R Property owner: Kevin Bruckner O  or  Owner's representative: R                                                                                                                                                                                                                                                                                                                                                                                                                                                                                                                                                                                                                                                                                                                                                                                                                                                                                                                                                                                                                                                                                                                                                                                                                                                                                                                                                                                                                                                                                                                                                                                                                                                                                                                                                                                                                                                                                                                                                                                                        | eason for inspection: Property Transfer wner's phone: epresentative phone: egulatory authority phone: 651-430-6656                                                                                                                                                         |
| Property address: 9912 Manning Ave N, Grant, MN 55082 R Property owner: Kevin Bruckner O  or  Owner's representative: R Local regulatory authority: Washington County R                                                                                                                                                                                                                                                                                                                                                                                                                                                                                                                                                                                                                                                                                                                                                                                                                                                                                                                                                                                                                                                                                                                                                                                                                                                                                                                                                                                                                                                                                                                                                                                                                                                                                                                                                                                                                                                                                                                                                        | eason for inspection: Property Transfer wner's phone: epresentative phone: egulatory authority phone: 651-430-6656                                                                                                                                                         |
| Property address: 9912 Manning Ave N, Grant, MN 55082 R Property owner: Kevin Bruckner O  or  Owner's representative: R Local regulatory authority: Washington County R Brief system description: Two pre-cast septic tanks, a pre-cast lift tank, and Comments or recommendations:                                                                                                                                                                                                                                                                                                                                                                                                                                                                                                                                                                                                                                                                                                                                                                                                                                                                                                                                                                                                                                                                                                                                                                                                                                                                                                                                                                                                                                                                                                                                                                                                                                                                                                                                                                                                                                            | eason for inspection: Property Transfer wner's phone: epresentative phone: egulatory authority phone: 651-430-6656                                                                                                                                                         |
| Property address: 9912 Manning Ave N, Grant, MN 55082 R Property owner: Kevin Bruckner O  or  Owner's representative: R Local regulatory authority: Washington County R Brief system description: Two pre-cast septic tanks, a pre-cast lift tank, and Comments or recommendations:  Certification  I hereby certify that all the necessary information has been gathered to determine determination of future system performance has been nor can be made due to                                                                                                                                                                                                                                                                                                                                                                                                                                                                                                                                                                                                                                                                                                                                                                                                                                                                                                                                                                                                                                                                                                                                                                                                                                                                                                                                                                                                                                                                                                                                                                                                                                                              | eason for inspection: Property Transfer wher's phone:  epresentative phone: egulatory authority phone: 651-430-6656 a rock trench drainfield.                                                                                                                              |
| Property address: 9912 Manning Ave N, Grant, MN 55082 R Property owner: Kevin Bruckner O  or  Owner's representative: R Local regulatory authority: Washington County R Brief system description: Two pre-cast septic tanks, a pre-cast lift tank, and Comments or recommendations:  Certification  I hereby certify that all the necessary information has been gathered to determine determination of future system performance has been nor can be made due to possible abuse of the system, inadequate maintenance, or future water usage.                                                                                                                                                                                                                                                                                                                                                                                                                                                                                                                                                                                                                                                                                                                                                                                                                                                                                                                                                                                                                                                                                                                                                                                                                                                                                                                                                                                                                                                                                                                                                                                 | eason for inspection: Property Transfer wher's phone:  epresentative phone: egulatory authority phone: 651-430-6656 a rock trench drainfield.                                                                                                                              |
| Property address: 9912 Manning Ave N, Grant, MN 55082 R Property owner: Kevin Bruckner O  or  Owner's representative: R Local regulatory authority: Washington County R Brief system description: Two pre-cast septic tanks, a pre-cast lift tank, and Comments or recommendations:  Certification I hereby certify that all the necessary information has been gathered to determine determination of future system performance has been nor can be made due to possible abuse of the system, inadequate maintenance, or future water usage.  Inspector name: Brian Humpal/Christopher Uebe C Business name: Midwest Sewer Services                                                                                                                                                                                                                                                                                                                                                                                                                                                                                                                                                                                                                                                                                                                                                                                                                                                                                                                                                                                                                                                                                                                                                                                                                                                                                                                                                                                                                                                                                           | eason for inspection: Property Transfer wner's phone: epresentative phone: egulatory authority phone: 651-430-6656 a rock trench drainfield.  ine the compliance status of this system. No unknown conditions during system construction,                                  |
| Property address: 9912 Manning Ave N, Grant, MN 55082 R Property owner: Kevin Bruckner O  or  Owner's representative: R Local regulatory authority: Washington County R Brief system description: Two pre-cast septic tanks, a pre-cast lift tank, and Comments or recommendations:  Certification  I hereby certify that all the necessary information has been gathered to determine determination of future system performance has been nor can be made due to possible abuse of the system, inadequate maintenance, or future water usage.  Inspector name: Brian Humpal/Christopher Uebe C                                                                                                                                                                                                                                                                                                                                                                                                                                                                                                                                                                                                                                                                                                                                                                                                                                                                                                                                                                                                                                                                                                                                                                                                                                                                                                                                                                                                                                                                                                                                | eason for inspection: Property Transfer wher's phone: epresentative phone: egulatory authority phone: 651-430-6656 a rock trench drainfield.  ine the compliance status of this system. No unknown conditions during system construction, ertification number: C5342/C9852 |
| Property address: 9912 Manning Ave N, Grant, MN 55082 R Property owner: Kevin Bruckner O  or  Owner's representative: R Local regulatory authority: Washington County R Brief system description: Two pre-cast septic tanks, a pre-cast lift tank, and Comments or recommendations:  Certification  I hereby certify that all the necessary information has been gathered to determine determination of future system performance has been nor can be made due to possible abuse of the system, inadequate maintenance, or future water usage.  Inspector name: Brian Humpal/Christopher Uebe C Business name: Midwest Sewer Services  Inspector signature: Attempal Attemp | eason for inspection: Property Transfer wher's phone:  epresentative phone: 651-430-6656 a rock trench drainfield.  ine the compliance status of this system. No unknown conditions during system construction,  ertification number: C5342/C9852 License number: L2896    |
| Property address: 9912 Manning Ave N, Grant, MN 55082 R Property owner: Kevin Bruckner O  Or  Owner's representative: R Local regulatory authority: Washington County R Brief system description: Two pre-cast septic tanks, a pre-cast lift tank, and Comments or recommendations:  Certification I hereby certify that all the necessary information has been gathered to determine determination of future system performance has been nor can be made due to possible abuse of the system, inadequate maintenance, or future water usage.  Inspector name: Brian Humpal/Christopher Uebe  Business name: Midwest Sewer Services  Inspector signature: Attachments                                                                                                                                                                                                                                                                                                                                                                                                                                                                                                                                                                                                                                                                                                                                                                                                                                                                                                                                                                                                                                                                                                                                                                                                                                                                                                                                                                                                                                                          | eason for inspection: Property Transfer wher's phone:  epresentative phone: 651-430-6656 a rock trench drainfield.  ine the compliance status of this system. No unknown conditions during system construction,  ertification number: C5342/C9852 License number: L2896    |