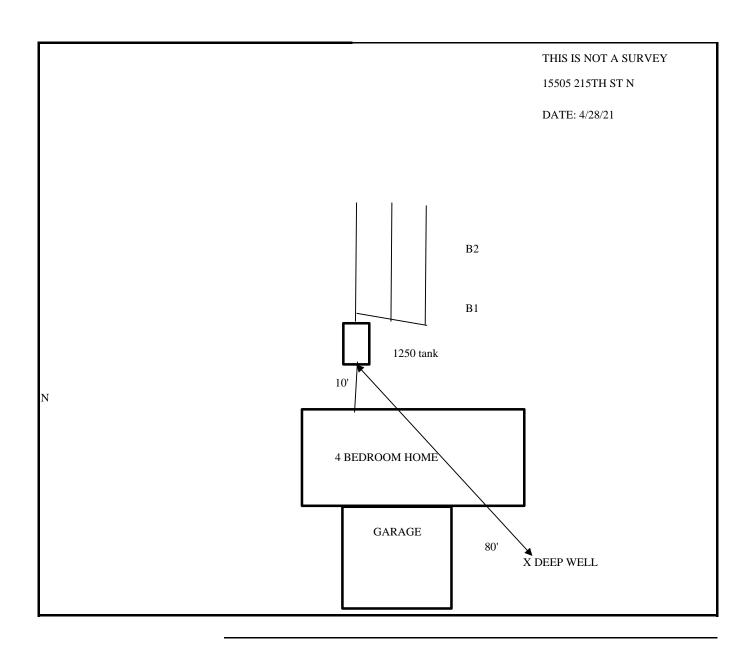

## **Compliance Boring Log**Date: 4/28/2021

15505 215TH ST N, SCANDIA MN PAUL GIFFORD Property Address:
Property Owner name:

| Boring 1            | Location: |           |           |             |  |  |
|---------------------|-----------|-----------|-----------|-------------|--|--|
| Soil Horizons Depth | Color     | Texture   | Structure | Consistence |  |  |
| 0-12"               | 10YR 4/4  | CLAY LOAM | Friable   | Weak        |  |  |
| 12-20"              | 10YR 5/4  | CLAY      | BLOCKY    | MODERATE    |  |  |
| REDOX 12"           |           |           |           |             |  |  |
|                     |           |           |           |             |  |  |
|                     |           |           |           |             |  |  |

| Boring 2            |          | Location: |           |             |
|---------------------|----------|-----------|-----------|-------------|
| Soil Horizons Depth | Color    | Texture   | Structure | Consistence |
| 0-12"               | 10YR 4/4 | CLAY LOAM | Friable   | Weak        |
| 12-20"              | 10YR 5/4 | CLAY      | BLOCKY    | MODERATE    |
| REDOX 12"           |          |           |           |             |
|                     |          |           |           |             |
|                     |          |           |           |             |