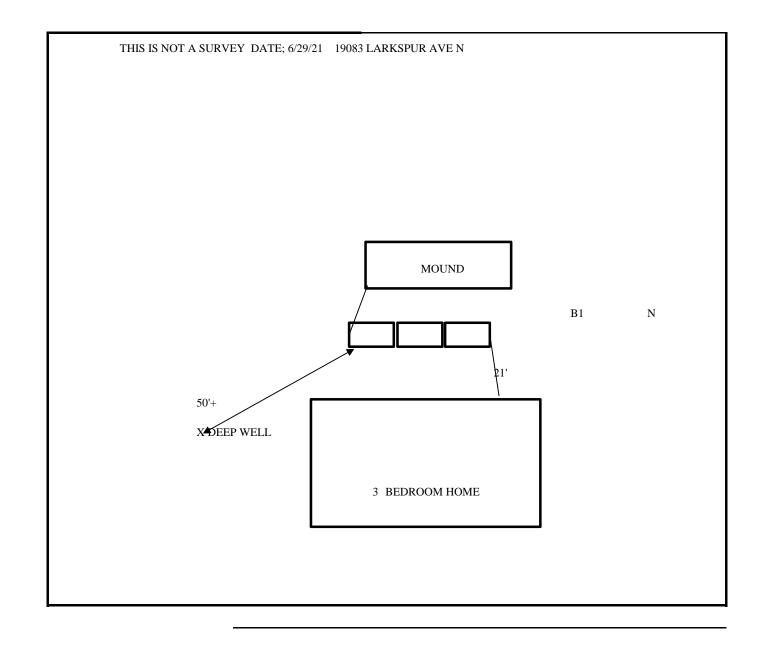

## Compliance Boring Log Date: 6/29/2021

Date:6/29/2021Property Address:19083 LARKSPUR AVE N, MARINE ON ST CROIX MNProperty Owner name:BUYER: ERIC SCHWARTZ-SHARP

| Boring 1            |          | Location: |           |             |  |
|---------------------|----------|-----------|-----------|-------------|--|
| Soil Horizons Depth | Color    | Texture   | Structure | Consistence |  |
| 0-12"               | 10YR 5/4 | CLAY LOAM | Friable   | Weak        |  |
| 12-24"              | 10YR 5/3 | CLAY LOAM | Friable   | Weak        |  |
| REDOX 23"           |          |           |           |             |  |
|                     |          |           |           |             |  |
|                     |          |           |           |             |  |