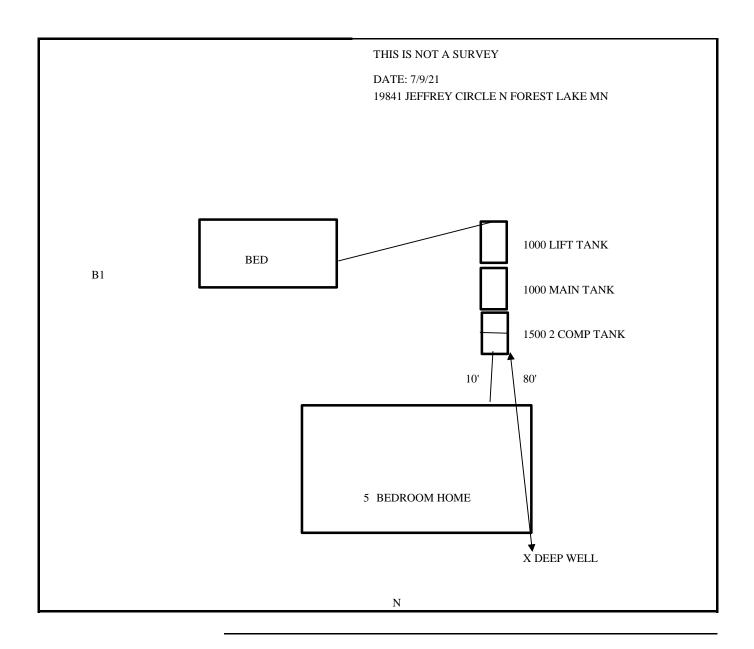

## Compliance Boring Log Date: 7/9/2021

19841 Jeffrey Circle N, Forest Lake MN 55025 Dan Neinstadt

Property Address:
Property Owner name:

| Boring 1            |          | Location:       |           |             |  |
|---------------------|----------|-----------------|-----------|-------------|--|
| Soil Horizons Depth | Color    | Texture         | Structure | Consistence |  |
| 0-30"               | 10yr 5/4 | Fine Loamy Sand | Friable   | Weak        |  |
| 30-60"              | 10yr 5/3 | Fine Loamy Sand | Friable   | Weak        |  |
|                     |          |                 |           |             |  |
|                     |          |                 |           |             |  |
|                     |          |                 |           |             |  |