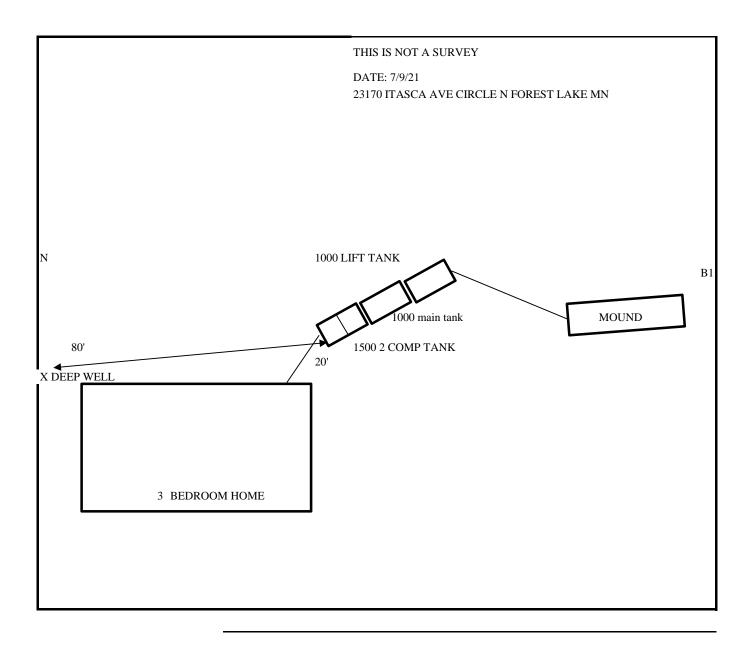

## Compliance Boring Log Date: 7/9/2021

 Date:
 7/9/2021

 Property Address:
 23170 ITASCA AVE CIRCLE N, FOREST LAKE MN 55025

 Property Owner name:
 LAURA SCHOLL

| Boring 1            |          | Location: |           |             |  |
|---------------------|----------|-----------|-----------|-------------|--|
| Soil Horizons Depth | Color    | Texture   | Structure | Consistence |  |
| 0-12"               | 10YR 5/4 | CLAY LOAM | Friable   | Weak        |  |
| 12-20"              | 10YR 5/3 | CLAY LOAM | Friable   | Weak        |  |
| REDOX 16"           |          |           |           |             |  |
|                     |          |           |           |             |  |
|                     |          |           |           |             |  |