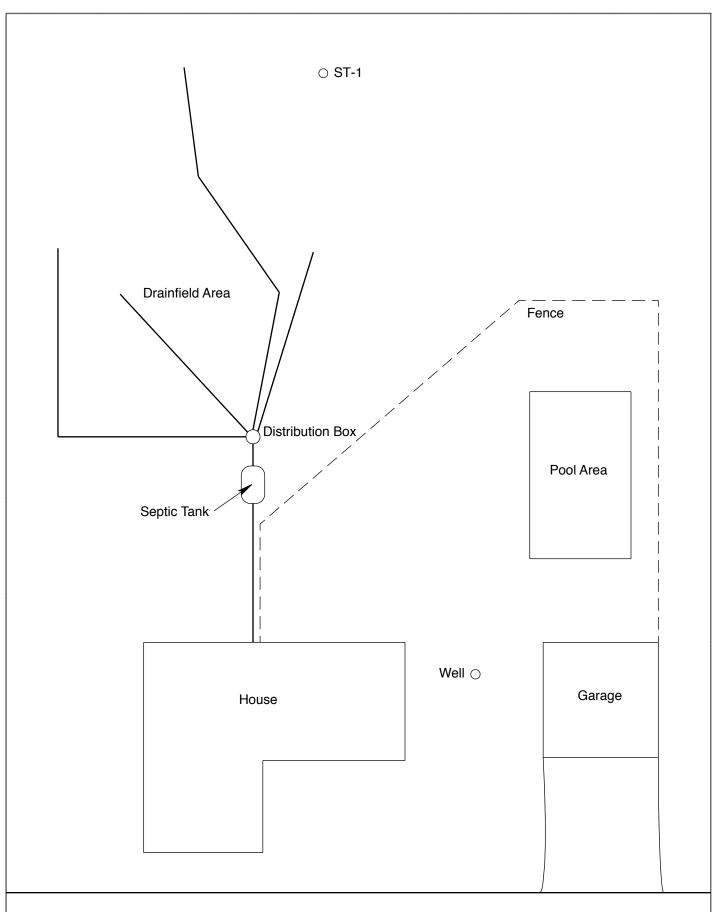

#### **REPORT SUMMARY**

I have performed an "MPCA Compliance Inspection" on this system and have reviewed the original design/permit records, along with a previous compliance inspection from 2016, which were on file at Washington County. This very old system (installed in 1983) consists of a pre-cast septic tank and a rock trench drainfield. It should be noted that the average life expectancy of a septic system is approximately 30 years. Ron's Sewer Service pumped the septic tank on July 15, 2021.

Although not a compliance criteria, it should be noted that the septic tank manhole cover is buried. I recommend extending this cover to the ground surface to facilitate easier access and proper maintenance. In addition, there was a discharge from a basement sink to the ground surface. This discharge has been permanently disconnected, but if it is ever reconnected again, this system would be considered noncompliant and an imminent health threat.