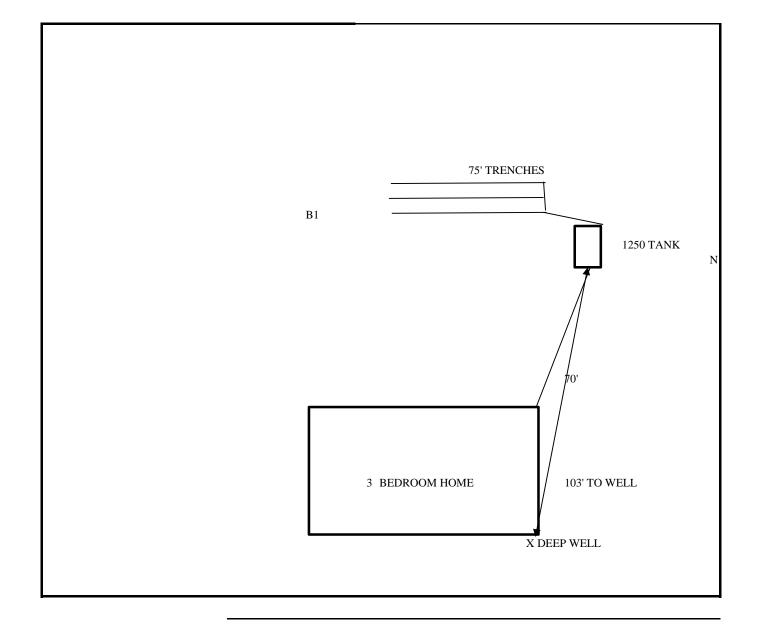

## Compliance Boring Log Date: 8/2/2021

Date:8/2/2021Property Address:23677 St. Croix Trl N, Scandia MN 55073Property Owner name:Chris Yates

| Boring 1            |           | Location:       |           |             |  |
|---------------------|-----------|-----------------|-----------|-------------|--|
| Soil Horizons Depth | Color     | Texture         | Structure | Consistence |  |
| 0-12"               | 10yr 4/.4 | Rocky Clay Loam | Friable   | Weak        |  |
| 12-20"              | 10yr 5/4  | Rocky Clay Loam | Friable   | Blocky      |  |
| Redox 15"           |           |                 |           |             |  |
|                     |           |                 |           |             |  |
|                     |           |                 |           |             |  |