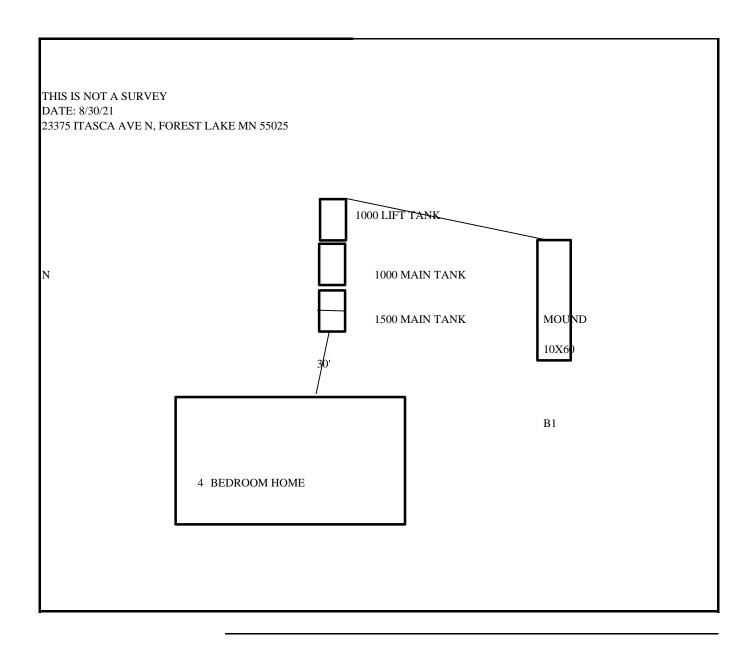

## **Compliance Boring Log**Date: 8/30/2021

23375 Itasca Ave N, Forest Lake MN 55025 Jay Vandermyde Property Address:
Property Owner name:

| Boring 1            |          | Location: |           |             |  |
|---------------------|----------|-----------|-----------|-------------|--|
| Soil Horizons Depth | Color    | Texture   | Structure | Consistence |  |
| 0-14"               | 10yr 5/4 | Clay Loam | Friable   | Weak        |  |
| 14-26"              | 10yr 5/3 | Clay Loam | Friable   | Weak        |  |
| Redox 24"           |          |           |           |             |  |
|                     |          |           |           |             |  |
|                     |          |           |           |             |  |