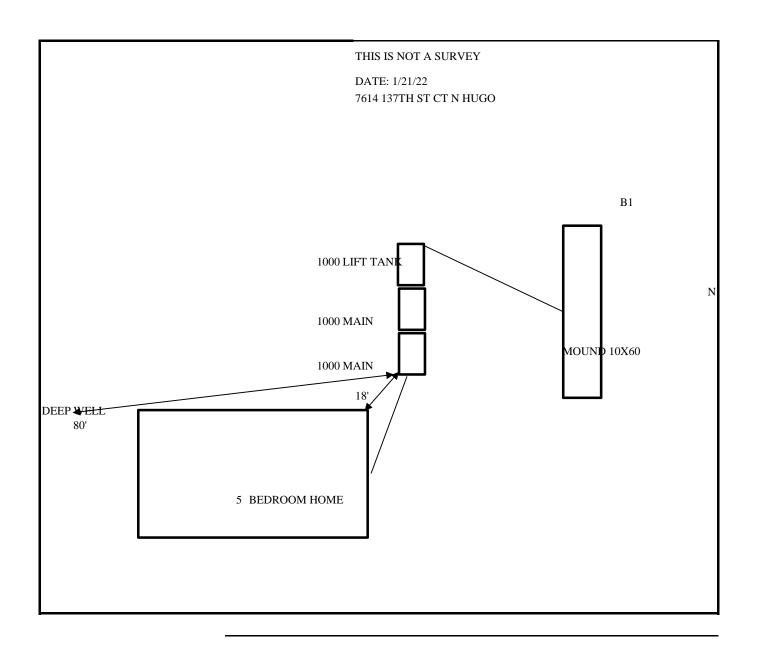

## **Compliance Boring Log**Date: 1/21/2022

7614 137TH ST CT N, HUGO MN 55038

Property Address:
Property Owner name: MICHELLE LOOSBROCK

| Boring 1            | Location: |             |           |             |  |  |
|---------------------|-----------|-------------|-----------|-------------|--|--|
| Soil Horizons Depth | Color     | Texture     | Structure | Consistence |  |  |
| 0-14"               | 10YR 4/4  | Fine Sand   | Friable   | Weak        |  |  |
| 14-24"              | 10YR 5/4  | Coarse sand | Friable   | Weak        |  |  |
|                     |           |             |           |             |  |  |
|                     |           |             |           |             |  |  |
|                     |           |             |           |             |  |  |