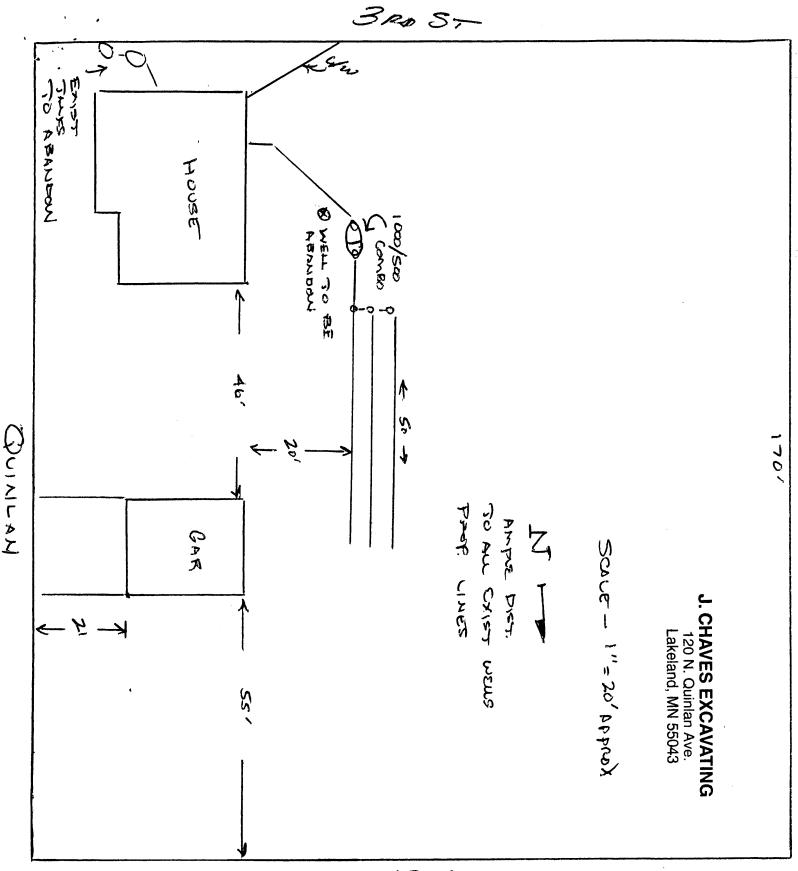

IF PRESSURE DISTRIBUTION IS USED, COMPLETE THE PRESSURE DISTRIBUTION WORK SHEET ATTACHED.

This design must be accompanied by a site plan that clearly shows the location of the area tested and approved by the following:

- 1. Use an appropriate scale and indicate direction by use of a north arrow.
- 2. Show ALL property boundaries, rights-of-way, easements, wetlands. If necessary, an enlarged detail of the house site may also be required.
- 3. Show location of house, garage, driveway and all other improvements existing or proposed.
- 4. Show location and layout of sewage treatment system.
- 5. Show location of water supply (well and/or community supply line).
- 6. Dimension all setbacks and separation distances.