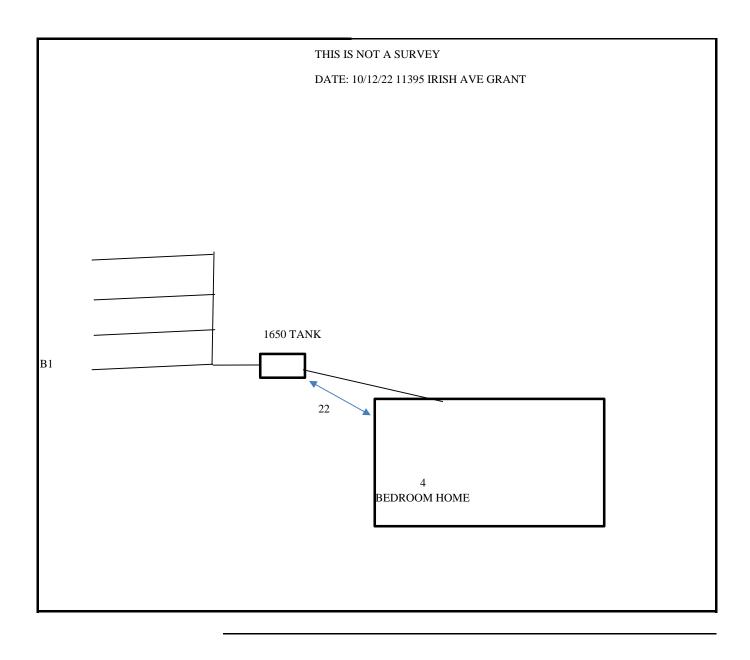

## Compliance Boring LogDate:10/12/2022

Date:10/12/2022Property Address:11395 IRISH AVE GRANT MN 55082Property Owner name:DARRELL BIGALKE

| Boring 1            | Location: |           |           |             |  |
|---------------------|-----------|-----------|-----------|-------------|--|
| Soil Horizons Depth | Color     | Texture   | Structure | Consistence |  |
| 0-40"               | 10YR 4/4  | Fine Sand | Friable   | Weak        |  |
| 40-66"              | 10YR 5/4  | Fine Sand | Friable   | Weak        |  |
| LOMELLA 40-60       |           |           |           |             |  |
|                     |           |           |           |             |  |
|                     |           |           |           |             |  |