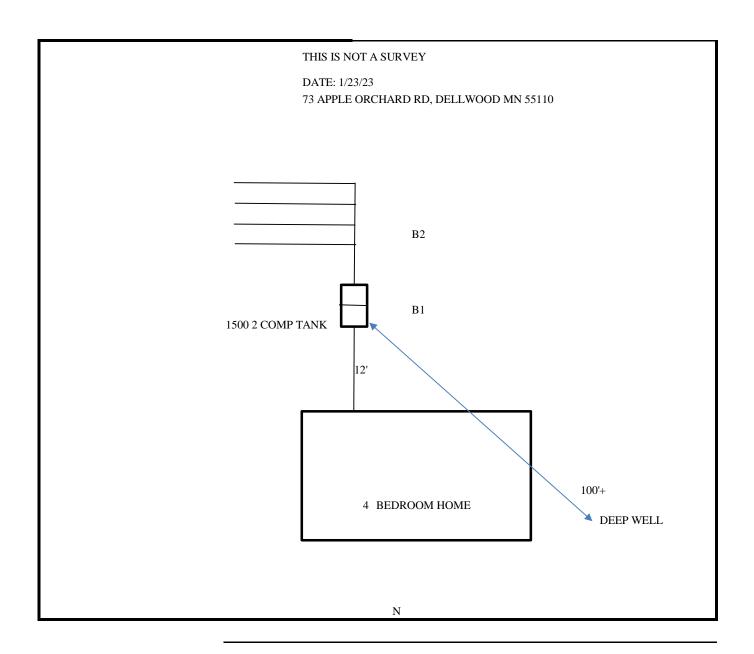

## **Compliance Boring Log**Date: 1/23/2023

Date:

73 APPLE ORCHARD ROAD, DELLWOOD MN 55110

Property Address:
Property Owner name: SUSAN JENSEN

| Boring 1            |          | Location: |           |             |  |
|---------------------|----------|-----------|-----------|-------------|--|
| Soil Horizons Depth | Color    | Texture   | Structure | Consistence |  |
| 0-10"               | 10YR 3/2 | topsoil   | Friable   | Weak        |  |
| 10-18"              | 10yr 5/4 | Clay      | Blocky    | Firm        |  |
| Redox 14"           |          |           |           |             |  |
|                     |          |           |           |             |  |
|                     |          |           |           |             |  |