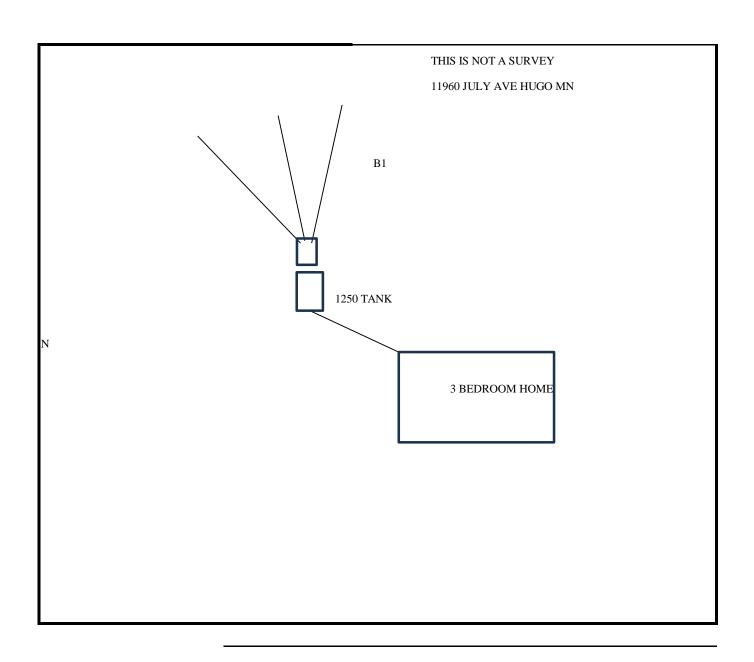

## **Compliance Boring Log**Date: 1/29/2024

Date:

Property Address:
Property Owner name: 11960 July Avenue, Hugo MN 55038 Leanne Bryant

| Boring 1            |          |           |           |             |  |  |
|---------------------|----------|-----------|-----------|-------------|--|--|
| Soil Horizons Depth | Color    | Texture   | Structure | Consistence |  |  |
| 0-12"               | 10YR 4/4 | Clay Loam | Blocky    | Moderate    |  |  |
|                     |          |           |           |             |  |  |
| Redox 12"           |          |           |           |             |  |  |
|                     |          |           |           |             |  |  |
|                     |          |           |           |             |  |  |