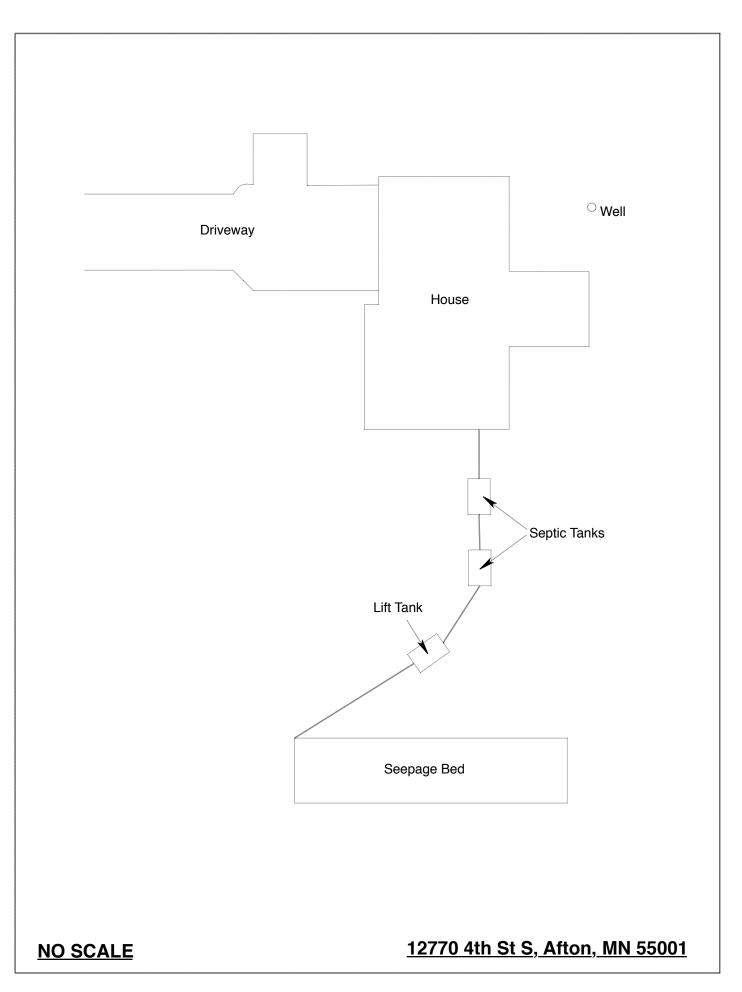

### **REPORT SUMMARY**

I have performed an "MPCA Compliance Inspection" on this system, have reviewed the history of the system with the owner, Rita Lynum, and have reviewed the original design/permit records on file at Washington County. This system consists of two pre-cast septic tanks, a pre-cast lift tank, and a seepage bed.

### **Property Information**

Parcel ID# or Sec/Twp/Range:

| Property address:  | 12770 4 <sup>th</sup> St S, Afton, MN 55001        | Reason for inspection: Property Transfer  |
|--------------------|----------------------------------------------------|-------------------------------------------|
| Property owner:    | Rita Lynum                                         | Owner's phone: 651-442-5570               |
| or                 |                                                    |                                           |
| Owner's represen   | ative:                                             | Representative phone:                     |
| Local regulatory a | uthority: Washington County                        | Regulatory authority phone: _651-430-4052 |
| Brief system desc  | ription: <u>Two pre-cast septic tanks, a pre-c</u> | cast lift tank, and a seepage bed.        |
| Commonto or room   | mmondations                                        |                                           |

### Subsurface Sewage Treatment System Owner/Property Information

This information will be used for the purpose of conducting an MPCA Compliance Inspection.

| Date of Inspection: June 1, 2017                           | Time: 1:45 PM                                   |
|------------------------------------------------------------|-------------------------------------------------|
| Property Address: 12770 4 <sup>th</sup> St S, Afton, MN    | Zip: 55001                                      |
|                                                            | Zip: 55001<br>Phone: 651-442-5570               |
|                                                            | eatment System Other                            |
|                                                            | k trench Alternative system                     |
| Aerobic Plastic Grav                                       | velless trench Experimental system              |
|                                                            | mber trench Cesspool system                     |
| ☐ Holding ⊠Concrete ⊠Seep<br>☐ Other: ☐ Block ☐ Mou        | Dage bed Other system                           |
| Other At-g                                                 |                                                 |
| Are the tank maintenance covers accessible? $\boxtimes$ Ye | es $\Box$ No *If no, proper maintenance must be |
| performed through the maintenance holes. Mainten           |                                                 |
| the ground surface to facilitate access and proper m       |                                                 |
| Year house built: 1965 Year septic installed               | l: 2009 Tank size (gals.): 2-1000               |
| How long has seller owned the property? 1965               | Number of residents in home? 1-6                |
|                                                            | rs drained by gravity? Y                        |
|                                                            | Vhirlpool bath? N                               |
| More than one system (laundry, etc.)? N                    |                                                 |
| Does this property have any footing drain tiles con        | nected to the septic system? N                  |
|                                                            |                                                 |
| Are any buildings on this property such as garages         | or out-buildings connected to this system? N    |
|                                                            |                                                 |
| Are there any additional systems on this property s        | erving other huildings? N                       |
| The more any additional systems on ans property s          | erving other oundings: iv                       |
| Location of septic system on lot? East Side                |                                                 |
| Location of water well on lot? North Side                  | Is the well a deep well? Y                      |
| Have you ever experienced any problems with the            | *                                               |
| surfacing of sewage onto the ground, septic tank ov        |                                                 |
| to the system? N If yes, explain:                          |                                                 |
|                                                            |                                                 |
|                                                            |                                                 |
| When was the system last pumped? 2015                      | Name of pumper: Meyers Sewer Service            |
| How often pumped in previous years? Every 3                | Is system on a monitoring plan? N               |
| Have you received notices from any government ag           |                                                 |
| Is your property located in a shoreland management         |                                                 |
| Do you have any additional information that should         | d be given to the new owner? N                  |
|                                                            |                                                 |